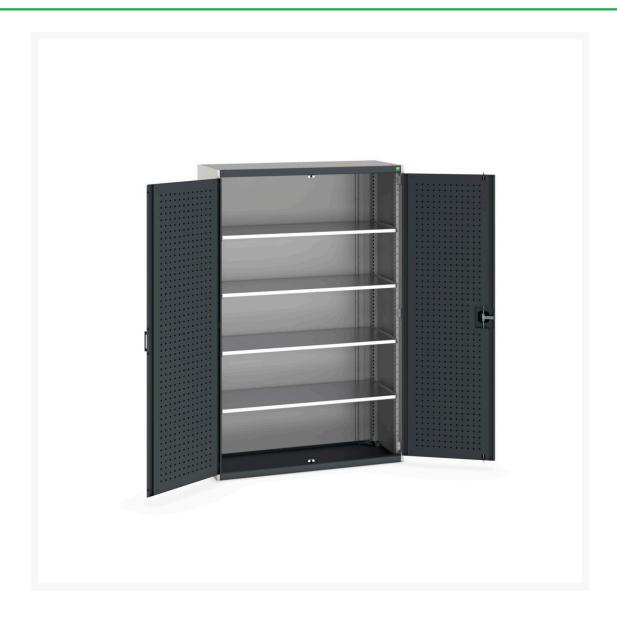

#### **Short Description**

cubio cupboard with perfo doors & 4 shelves WxDxH: 1300x525x2000mm

### **Additional Information**

| Product material      | Sheet steel                            |
|-----------------------|----------------------------------------|
| Product surface       | Powder coated                          |
| Customs tariff number | 94032080                               |
| Width mm              | 1300                                   |
| Depth mm              | 525                                    |
| Height mm             | 2000                                   |
| Door type             | Perfo                                  |
| Door height 1         | 1925 mm                                |
| Product images        | 9397/93975/cubio_sm_40014053.19_02.jpg |