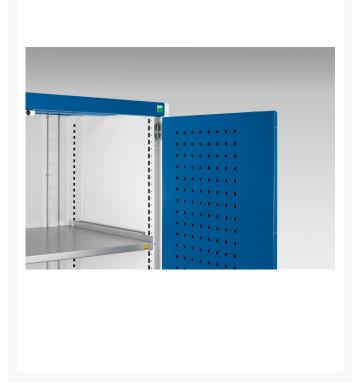

#### **Short Description**

cubio cupboard with perfo doors & 4 shelves WxDxH: 1300x525x2000mm

### **Additional Information**

| Product material      | Sheet steel                            |
|-----------------------|----------------------------------------|
| Product surface       | Powder coated                          |
| Customs tariff number | 94032080                               |
| Width mm              | 1300                                   |
| Depth mm              | 525                                    |
| Height mm             | 2000                                   |
| Door type             | Perfo                                  |
| Door height 1         | 1925 mm                                |
| Product images        | 9397/93975/cubio_sm_40014053.19_02.jpg |