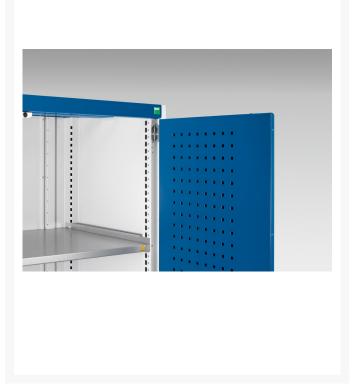

#### **Short Description**

cubio cupboard with perfo doors & 3 shelves WxDxH: 1050x525x1600mm

### **Additional Information**

| Product material      | Sheet steel                            |
|-----------------------|----------------------------------------|
| Product surface       | Powder coated                          |
| Customs tariff number | 94032080                               |
| Width mm              | 1050                                   |
| Depth mm              | 525                                    |
| Height mm             | 1600                                   |
| Door type             | Perfo                                  |
| Product images        | 9420/94202/cubio_sm_40013050.19_02.jpg |