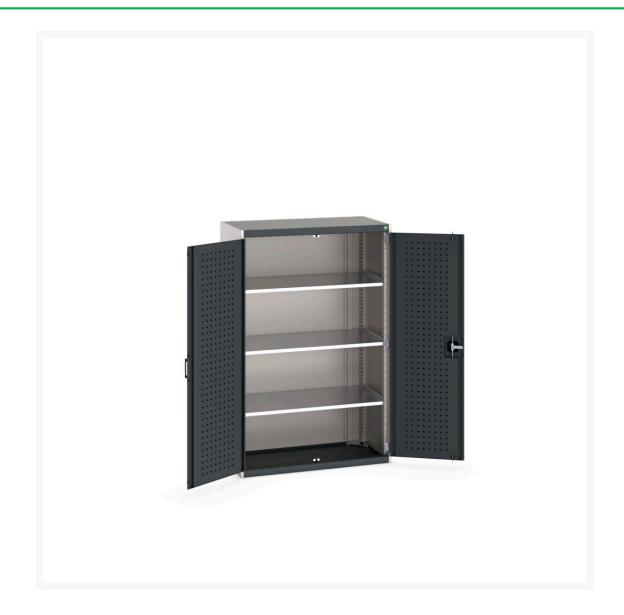

# 40013050. - cubio cupboard

#### **Short Description**

cubio cupboard with perfo doors & 3 shelves WxDxH: 1050x525x1600mm

### **Additional Information**

| Product material      | Sheet steel                            |
|-----------------------|----------------------------------------|
| Product surface       | Powder coated                          |
| Customs tariff number | 94032080                               |
| Width mm              | 1050                                   |
| Depth mm              | 525                                    |
| Height mm             | 1600                                   |
| Door type             | Perfo                                  |
| Product images        | 9420/94202/cubio_sm_40013050.19_02.jpg |