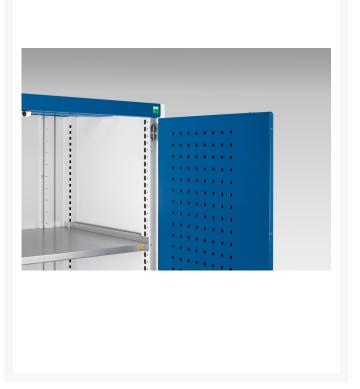

#### **Short Description**

cubio cupboard with perfo doors & 3 shelves WxDxH: 1050x525x1200mm

### **Additional Information**

| Product material      | Sheet steel                            |
|-----------------------|----------------------------------------|
| Product surface       | Powder coated                          |
| Customs tariff number | 94032080                               |
| Width mm              | 1050                                   |
| Depth mm              | 525                                    |
| Height mm             | 1200                                   |
| Door type             | Perfo                                  |
| Product images        | 9419/94191/cubio_sm_40013048.19_02.jpg |