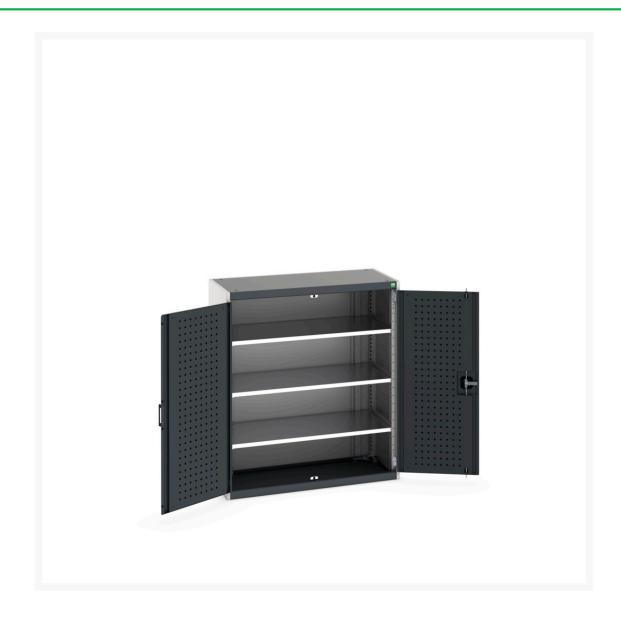

#### **Short Description**

cubio cupboard with perfo doors & 3 shelves WxDxH: 1050x525x1200mm

### **Additional Information**

| Product material      | Sheet steel                            |
|-----------------------|----------------------------------------|
| Product surface       | Powder coated                          |
| Customs tariff number | 94032080                               |
| Width mm              | 1050                                   |
| Depth mm              | 525                                    |
| Height mm             | 1200                                   |
| Door type             | Perfo                                  |
| Product images        | 9419/94191/cubio_sm_40013048.19_02.jpg |