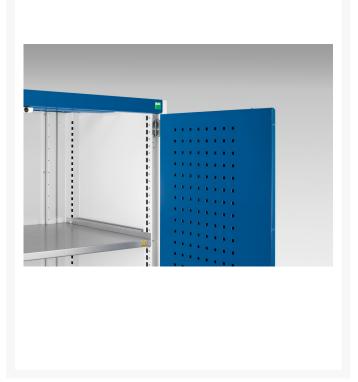

#### **Short Description**

cubio cupboard with perfo doors & 2 shelves WxDxH: 1050x525x800mm

### **Additional Information**

| Product material      | Sheet steel                            |
|-----------------------|----------------------------------------|
| Product surface       | Powder coated                          |
| Customs tariff number | 94032080                               |
| Width mm              | 1050                                   |
| Depth mm              | 525                                    |
| Height mm             | 800                                    |
| Door type             | Perfo                                  |
| Product images        | 9388/93882/cubio_sm_40013046.19_02.jpg |