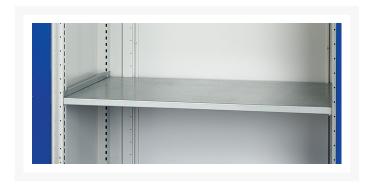

#### **Short Description**

cubio cupboard with perfo doors & 2 shelves WxDxH: 1050x525x800mm

### **Additional Information**

| Product material      | Sheet steel                            |
|-----------------------|----------------------------------------|
| Product surface       | Powder coated                          |
| Customs tariff number | 94032080                               |
| Width mm              | 1050                                   |
| Depth mm              | 525                                    |
| Height mm             | 800                                    |
| Door type             | Perfo                                  |
| Product images        | 9388/93882/cubio_sm_40013046.19_02.jpg |