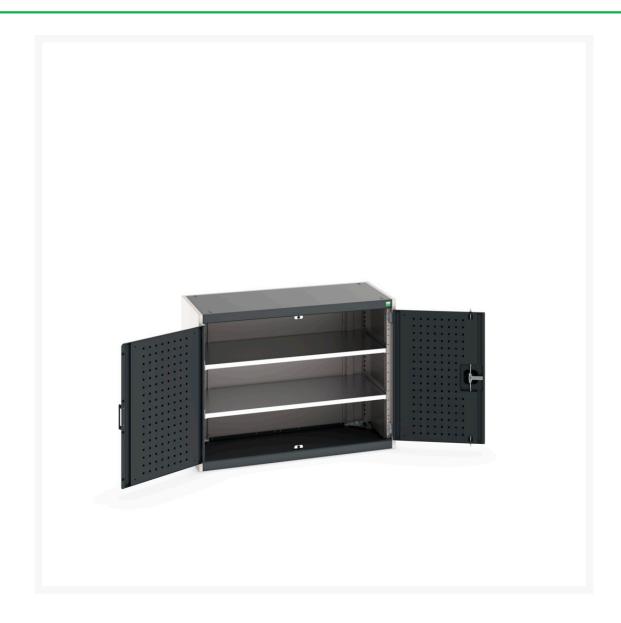

#### **Short Description**

cubio cupboard with perfo doors & 2 shelves WxDxH: 1050x525x800mm

### **Additional Information**

| Product material      | Sheet steel                            |
|-----------------------|----------------------------------------|
| Product surface       | Powder coated                          |
| Customs tariff number | 94032080                               |
| Width mm              | 1050                                   |
| Depth mm              | 525                                    |
| Height mm             | 800                                    |
| Door type             | Perfo                                  |
| Product images        | 9388/93882/cubio_sm_40013046.19_02.jpg |