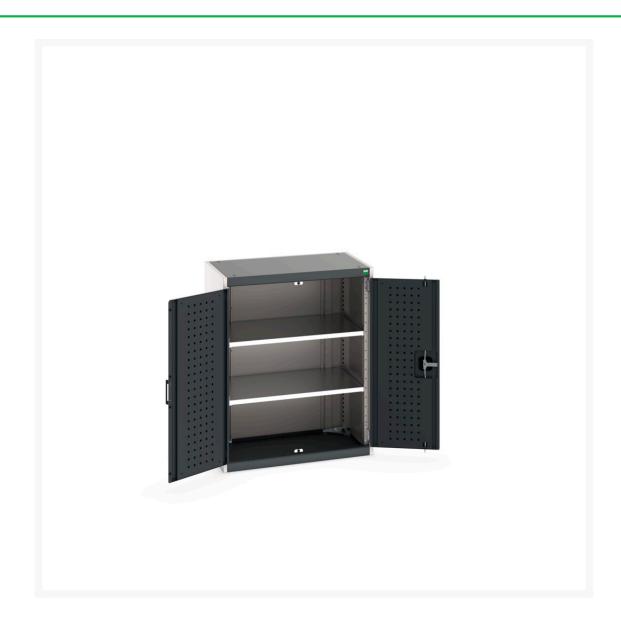

#### **Short Description**

cubio cupboard with perfo doors & 2 shelves WxDxH: 800x525x1000mm

### **Additional Information**

| Product material      | Sheet steel                            |
|-----------------------|----------------------------------------|
| Product surface       | Powder coated                          |
| Customs tariff number | 94032080                               |
| Width mm              | 800                                    |
| Depth mm              | 525                                    |
| Height mm             | 1000                                   |
| Door type             | Perfo                                  |
| Product images        | 9389/93896/cubio_sm_40012078.19_02.jpg |