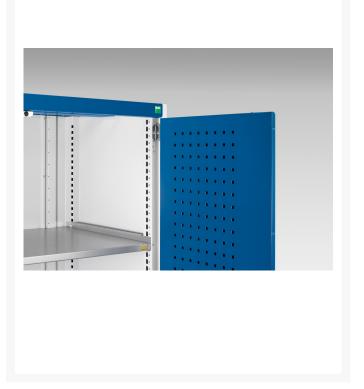

#### **Short Description**

cubio cupboard with perfo doors & 2 shelves WxDxH: 800x525x800mm

### **Additional Information**

| Product material      | Sheet steel                            |
|-----------------------|----------------------------------------|
| Product surface       | Powder coated                          |
| Customs tariff number | 94032080                               |
| Width mm              | 800                                    |
| Depth mm              | 525                                    |
| Height mm             | 800                                    |
| Door type             | Perfo                                  |
| Door height 1         | 700 mm                                 |
| Product images        | 9405/94052/cubio_sm_40012077.19_02.jpg |