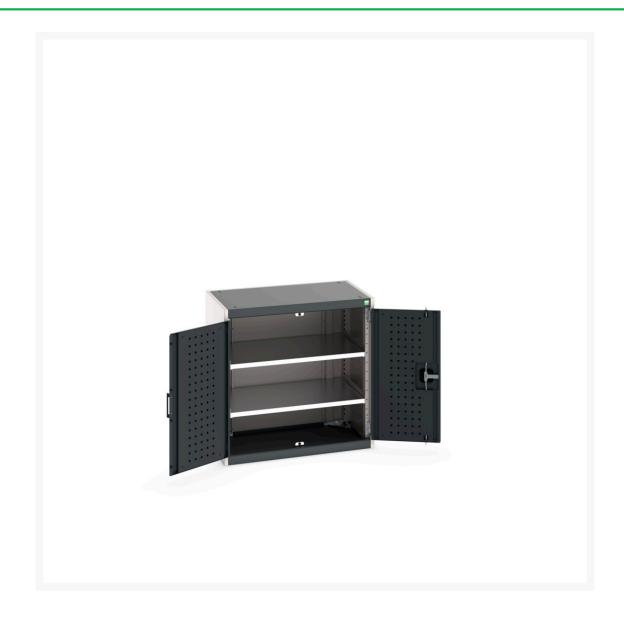

#### **Short Description**

cubio cupboard with perfo doors & 2 shelves WxDxH: 800x525x800mm

### **Additional Information**

| Product material      | Sheet steel                            |
|-----------------------|----------------------------------------|
| Product surface       | Powder coated                          |
| Customs tariff number | 94032080                               |
| Width mm              | 800                                    |
| Depth mm              | 525                                    |
| Height mm             | 800                                    |
| Door type             | Perfo                                  |
| Door height 1         | 700 mm                                 |
| Product images        | 9405/94052/cubio_sm_40012077.19_02.jpg |