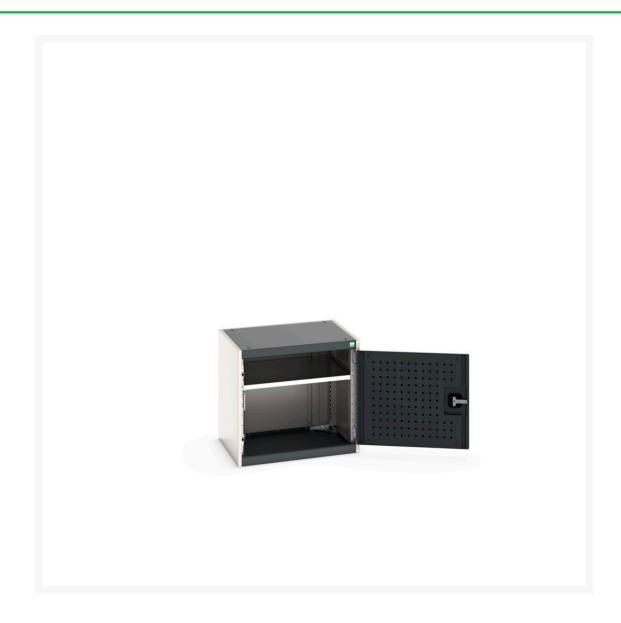

#### **Short Description**

cubio cupboard with perfo door WxDxH: 650x525x600mm

### **Additional Information**

| Product material      | Sheet steel                            |
|-----------------------|----------------------------------------|
| Product surface       | Powder coated                          |
| Customs tariff number | 94032080                               |
| Width mm              | 650                                    |
| Depth mm              | 525                                    |
| Height mm             | 600                                    |
| Door type             | Perfo                                  |
| Door height 1         | 500 mm                                 |
| Product images        | 9345/93453/cubio_sm_40011060.19_02.jpg |