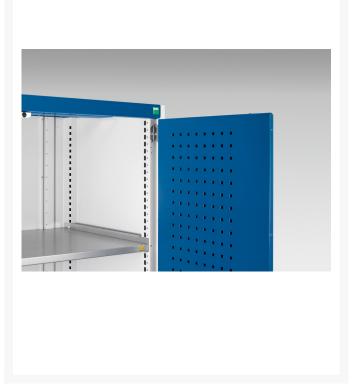

#### **Short Description**

cubio cupboard with perfo door WxDxH: 650x525x600mm

### **Additional Information**

| Product material      | Sheet steel                            |
|-----------------------|----------------------------------------|
| Product surface       | Powder coated                          |
| Customs tariff number | 94032080                               |
| Width mm              | 650                                    |
| Depth mm              | 525                                    |
| Height mm             | 600                                    |
| Door type             | Perfo                                  |
| Door height 1         | 500 mm                                 |
| Product images        | 9345/93453/cubio_sm_40011060.19_02.jpg |