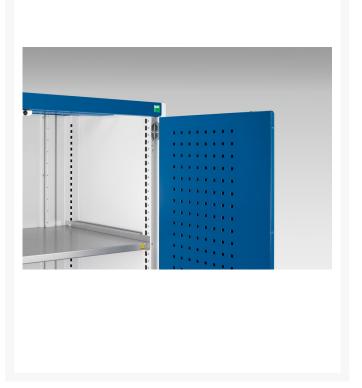

#### **Short Description**

cubio cupboard with perfo doors & 2 shelves WxDxH: 525x525x900mm

### **Additional Information**

| Product material      | Sheet steel                            |
|-----------------------|----------------------------------------|
| Product surface       | Powder coated                          |
| Customs tariff number | 94032080                               |
| Width mm              | 525                                    |
| Depth mm              | 525                                    |
| Height mm             | 900                                    |
| Door type             | Perfo                                  |
| Product images        | 9367/93675/cubio_sm_40010125.19_02.jpg |