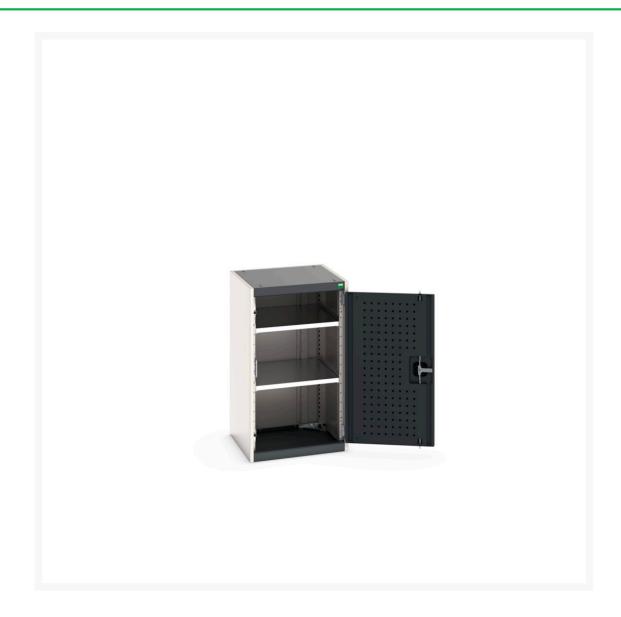

#### **Short Description**

cubio cupboard with perfo doors & 2 shelves WxDxH: 525x525x900mm

### **Additional Information**

| Product material      | Sheet steel                            |
|-----------------------|----------------------------------------|
| Product surface       | Powder coated                          |
| Customs tariff number | 94032080                               |
| Width mm              | 525                                    |
| Depth mm              | 525                                    |
| Height mm             | 900                                    |
| Door type             | Perfo                                  |
| Product images        | 9367/93675/cubio_sm_40010125.19_02.jpg |