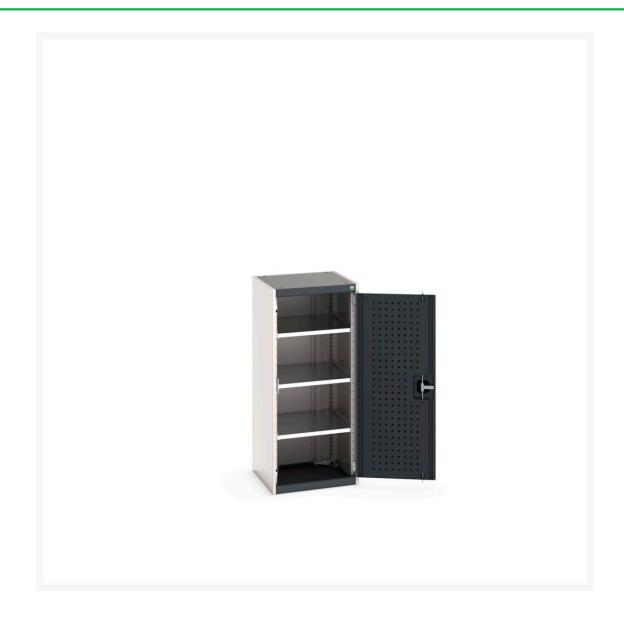

#### **Short Description**

cubio cupboard with perfo doors WxDxH: 525x525x1200mm

### **Additional Information**

| Product material      | Sheet steel                            |
|-----------------------|----------------------------------------|
| Product surface       | Powder coated                          |
|                       |                                        |
| Customs tariff number | 94032080                               |
| Width mm              | 525                                    |
| Depth mm              | 525                                    |
| Height mm             | 1200                                   |
| Door type             | Perfo                                  |
| Product images        | 9349/93498/cubio_sm_40010099.19_02.jpg |