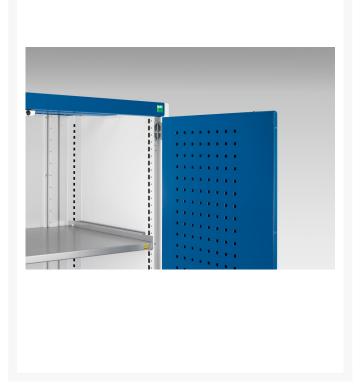

#### **Short Description**

cubio cupboard with perfo doors WxDxH: 525x525x1200mm

### **Additional Information**

| Product material      | Sheet steel                            |
|-----------------------|----------------------------------------|
| Product surface       | Powder coated                          |
|                       |                                        |
| Customs tariff number | 94032080                               |
| Width mm              | 525                                    |
| Depth mm              | 525                                    |
| Height mm             | 1200                                   |
| Door type             | Perfo                                  |
| Product images        | 9349/93498/cubio_sm_40010099.19_02.jpg |