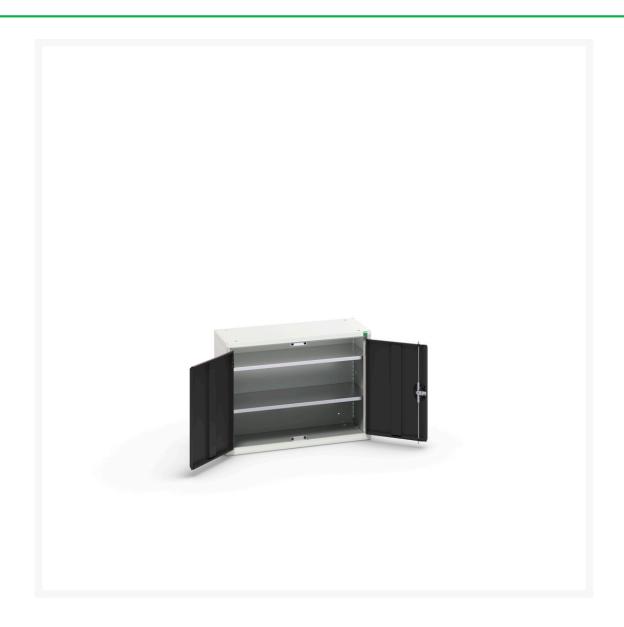

# 16929102. - verso economy cupboard

#### **Short Description**

verso economy cupboard with 2 shelves WxDxH: 800x350x600mm

### **Additional Information**

| Product material      | Sheet steel                 |
|-----------------------|-----------------------------|
| Product surface       | Powder coated               |
| Customs tariff number | 94032080                    |
| Width mm              | 800                         |
| Depth mm              | 350                         |
| Height mm             | 600                         |
| Door type             | Plain                       |
| Door height 1         | 525 mm                      |
| Product images        | 2884/288484/16929102.19.jpg |