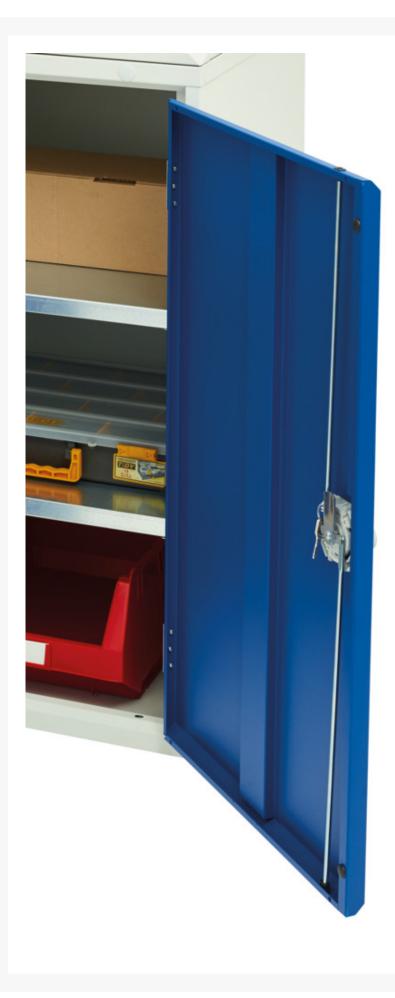

# 16929102. - verso economy cupboard

#### **Short Description**

verso economy cupboard with 2 shelves WxDxH: 800x350x600mm

#### **Product Images**





### **Additional Information**

| Product material      | Sheet steel                 |
|-----------------------|-----------------------------|
| Product surface       | Powder coated               |
| Customs tariff number | 94032080                    |
| Width mm              | 800                         |
| Depth mm              | 350                         |
| Height mm             | 600                         |
| Door type             | Plain                       |
| Door height 1         | 525 mm                      |
| Product images        | 2884/288484/16929102.19.jpg |

## **Product Options**

| Colour: | Light grey / Anthracite grey |
|---------|------------------------------|
|         | Light grey / Crimson red     |
|         | Light grey / Gentian blue    |
|