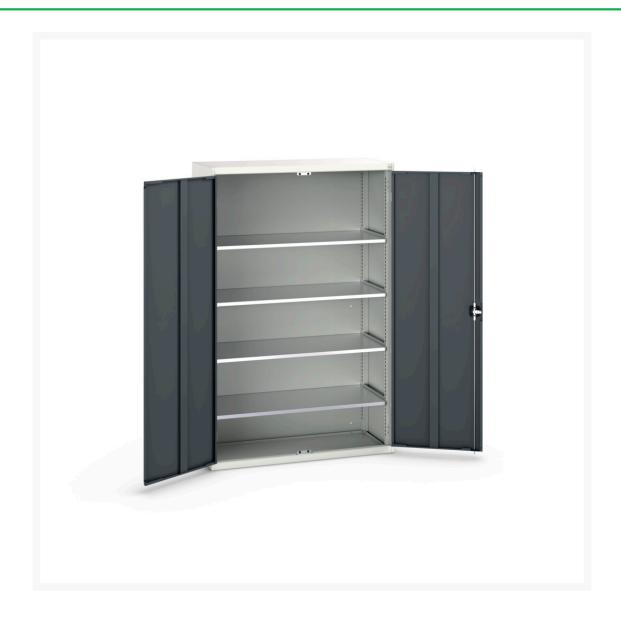

#### **Short Description**

verso shelf cupboard with 4 shelves WxDxH: 1300x550x2000mm

### **Additional Information**

| Product material      | Sheet steel                             |
|-----------------------|-----------------------------------------|
| Product surface       | Powder coated                           |
| Customs tariff number | 94032080                                |
| Width mm              | 1300                                    |
| Depth mm              | 550                                     |
| Height mm             | 2000                                    |
| Door type             | Plain                                   |
| Door height 1         | 1925 mm                                 |
| Product images        | 1952/195227/verso_sm_16926653.19_01.jpg |