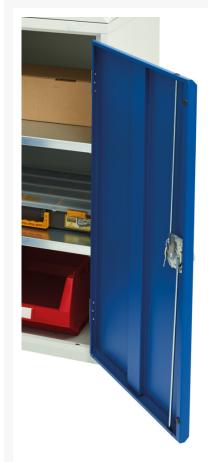

#### **Product Images**

## **Product Options**

| Colour: | Light grey / Anthracite grey |
|---------|------------------------------|
|         | Light grey / Crimson red     |
|         | Light grey / Gentian blue    |
|         | Light grey / Light grey      |