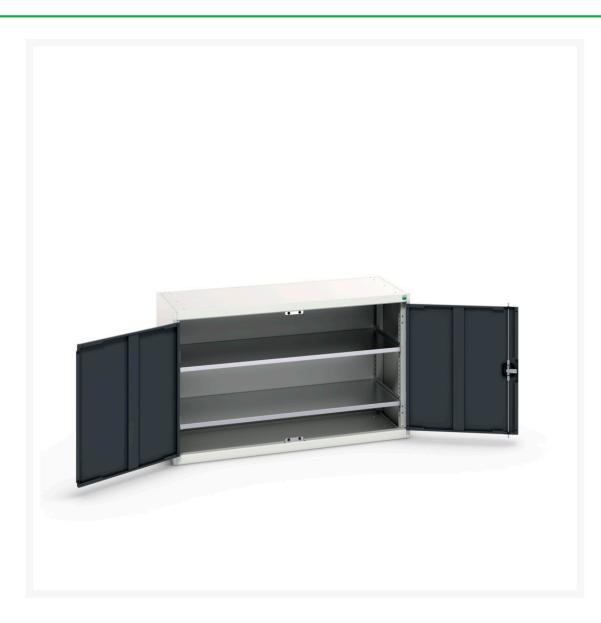

# 16926621. - verso shelf cupboard

#### **Short Description**

verso shelf cupboard with 2 shelves WxDxH: 1300x550x800mm

### **Additional Information**

| Product material      | Sheet steel                             |
|-----------------------|-----------------------------------------|
| Product surface       | Powder coated                           |
| Customs tariff number | 94032080                                |
| Width mm              | 1300                                    |
| Depth mm              | 550                                     |
| Height mm             | 800                                     |
| Door type             | Plain                                   |
| Door height 1         | 725 mm                                  |
| Product images        | 1952/195229/verso_sm_16926621.19_01.jpg |