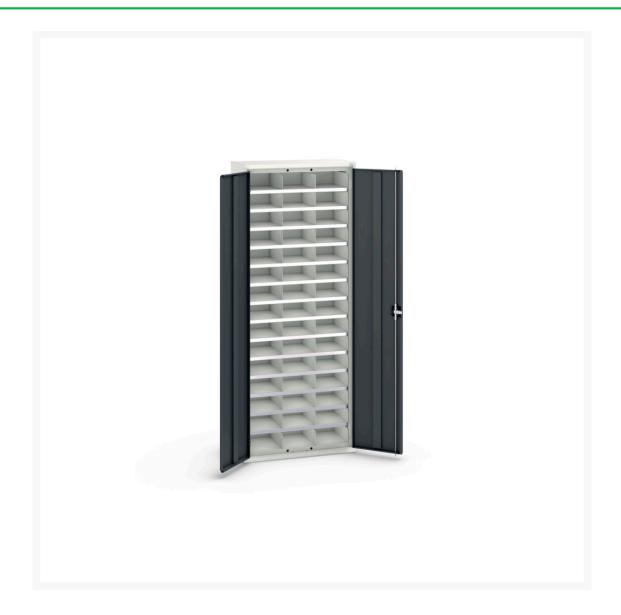

# 16926403. - verso compartment cupboard

#### **Short Description**

verso compartment cupboard with 45 compartments WxDxH: 800x350x2000mm

### **Additional Information**

| Product material      | Sheet steel                             |
|-----------------------|-----------------------------------------|
| Product surface       | Powder coated                           |
| Customs tariff number | 94032080                                |
| Width mm              | 800                                     |
| Depth mm              | 350                                     |
| Height mm             | 2000                                    |
| Door type             | Plain                                   |
| Door height 1         | 1925 mm                                 |
| Product images        | 1952/195281/verso_sm_16926403.19_01.jpg |