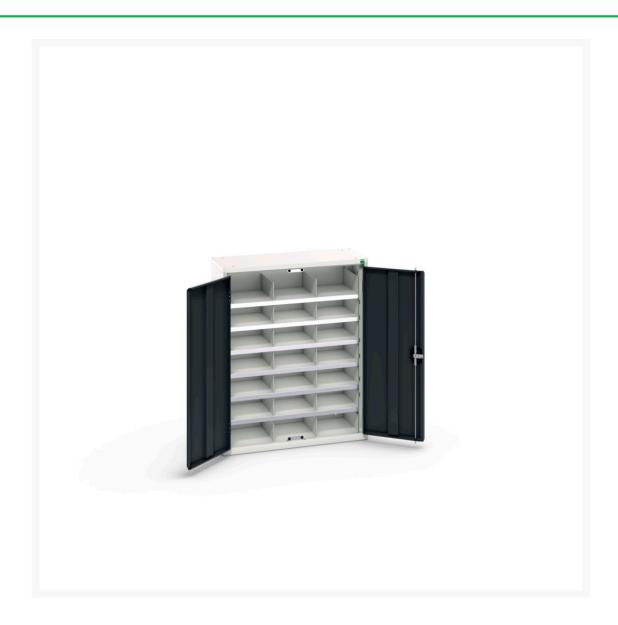

# 16926402. - verso compartment cupboard

#### **Short Description**

verso compartment cupboard with 21 compartments WxDxH: 800x350x1000mm

### **Additional Information**

| Product material      | Sheet steel                             |
|-----------------------|-----------------------------------------|
| Product surface       | Powder coated                           |
| Customs tariff number | 94032080                                |
| Width mm              | 800                                     |
| Depth mm              | 350                                     |
| Height mm             | 1000                                    |
| Door type             | Plain                                   |
| Door height 1         | 925 mm                                  |
| Product images        | 1952/195282/verso_sm_16926402.19_01.jpg |