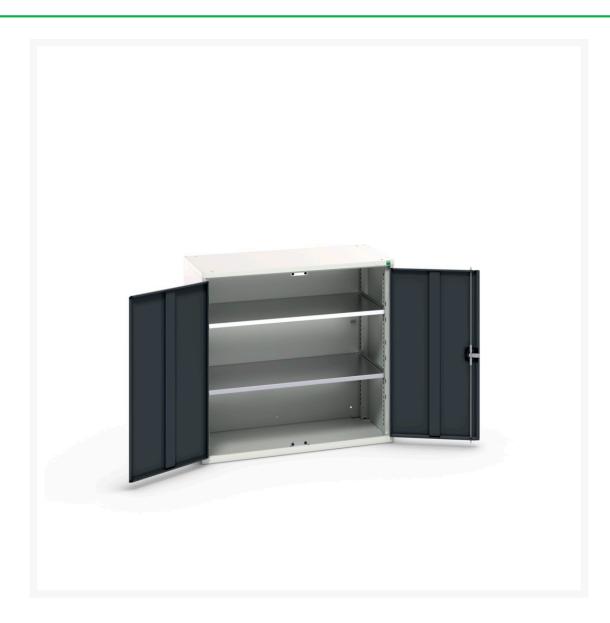

# 16926259. - verso shelf cupboard

#### **Short Description**

verso shelf cupboard with 2 shelves WxDxH: 1050x550x1000mm

### **Additional Information**

| Product material      | Sheet steel                             |
|-----------------------|-----------------------------------------|
| Product surface       | Powder coated                           |
| Customs tariff number | 94032080                                |
| Width mm              | 1050                                    |
| Depth mm              | 550                                     |
| Height mm             | 1000                                    |
| Door type             | Plain                                   |
| Door height 1         | 925 mm                                  |
| Product images        | 1952/195298/verso_sm_16926259.19_01.jpg |