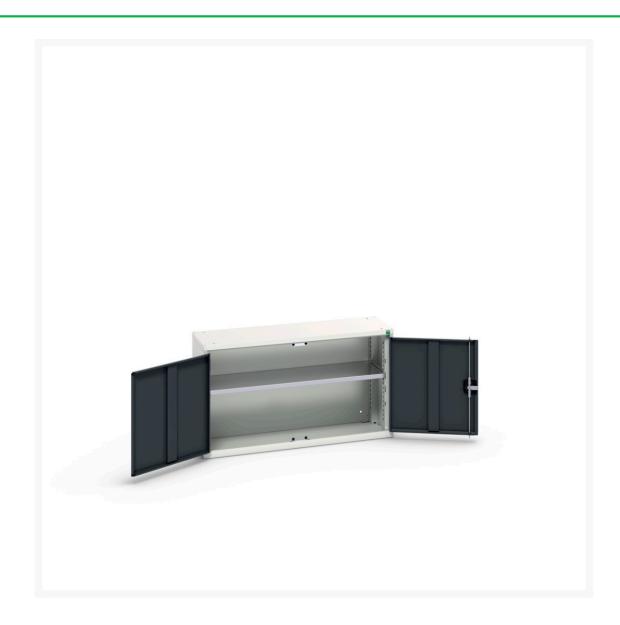

#### **Short Description**

verso wall / shelf cupboard with 1 shelf WxDxH: 1050x350x600mm

### **Additional Information**

| Product material      | Sheet steel                             |
|-----------------------|-----------------------------------------|
| Product surface       | Powder coated                           |
| Customs tariff number | 94032080                                |
| Width mm              | 1050                                    |
| Depth mm              | 350                                     |
| Height mm             | 600                                     |
| Door type             | Plain                                   |
| Door height 1         | 525 mm                                  |
| Product images        | 1953/195305/verso_sm_16926202.19_01.jpg |