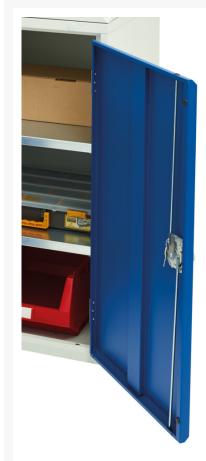

### **Additional Information**

| Product material      | Sheet steel                             |
|-----------------------|-----------------------------------------|
| Product surface       | Powder coated                           |
| Customs tariff number | 94032080                                |
| Width mm              | 1050                                    |
| Depth mm              | 350                                     |
| Height mm             | 600                                     |
| Door type             | Plain                                   |
| Door height 1         | 525 mm                                  |
| Product images        | 1953/195305/verso_sm_16926202.19_01.jpg |