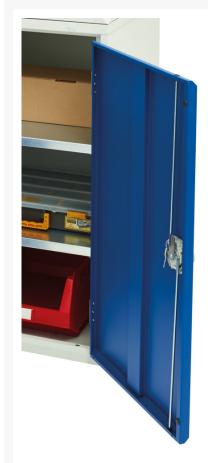

# 16926159. - verso shelf cupboard

#### **Short Description**

verso shelf cupboard with 2 shelves WxDxH: 800x550x1000mm

## **Product Options**

| Colour: | Light grey / Anthracite grey |
|---------|------------------------------|
|         | Light grey / Crimson red     |
|         | Light grey / Gentian blue    |
|         | Light grey / Light grey      |