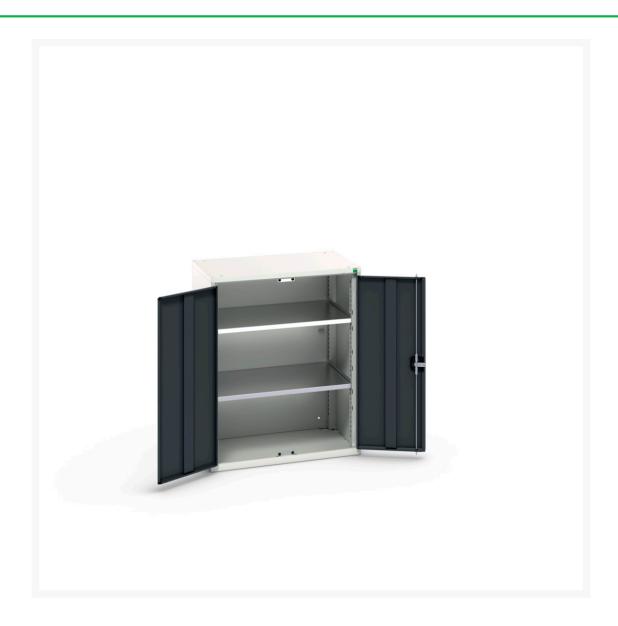

# 16926159. - verso shelf cupboard

#### **Short Description**

verso shelf cupboard with 2 shelves WxDxH: 800x550x1000mm

### **Additional Information**

| Product material      | Sheet steel                             |
|-----------------------|-----------------------------------------|
| Product surface       | Powder coated                           |
| Customs tariff number | 94032080                                |
| Width mm              | 800                                     |
| Depth mm              | 550                                     |
| Height mm             | 1000                                    |
| Door type             | Plain                                   |
| Door height 1         | 925 mm                                  |
| Product images        | 1953/195307/verso_sm_16926159.19_01.jpg |