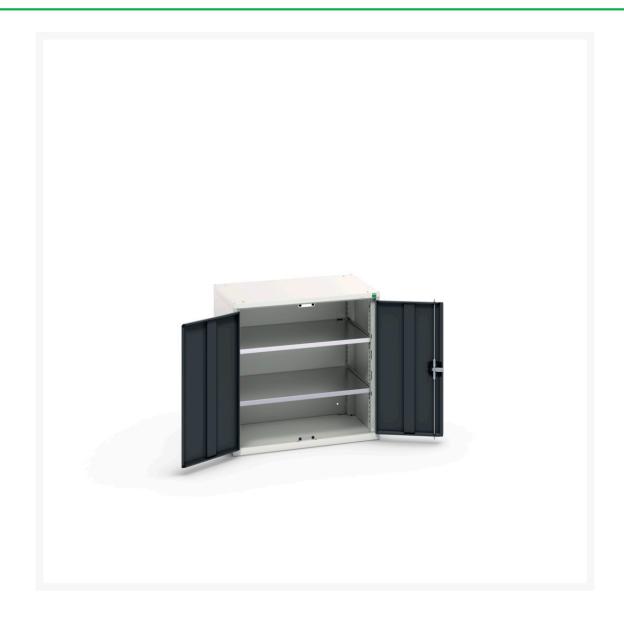

#### **Short Description**

verso shelf cupboard with 2 shelves WxDxH: 800x550x800mm

### **Additional Information**

| Product material      | Sheet steel                             |
|-----------------------|-----------------------------------------|
| Product surface       | Powder coated                           |
| Customs tariff number | 94032080                                |
| Width mm              | 800                                     |
| Depth mm              | 550                                     |
| Height mm             | 800                                     |
| Door type             | Plain                                   |
| Door height 1         | 725 mm                                  |
| Product images        | 1953/195309/verso_sm_16926138.19_01.jpg |