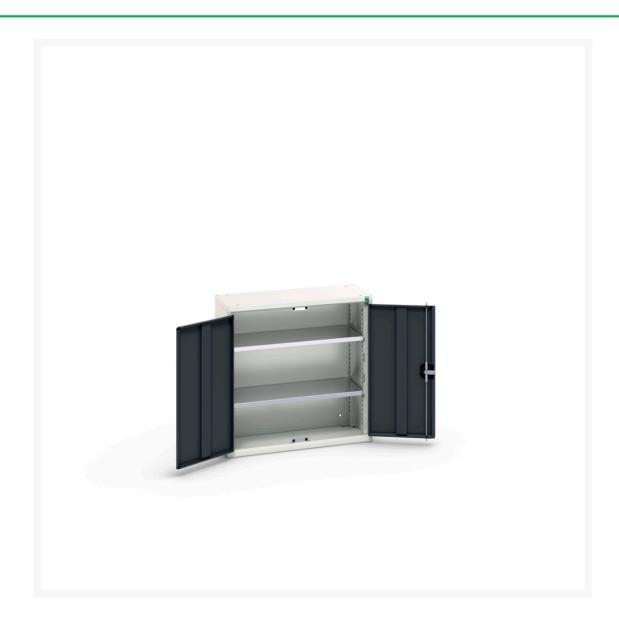

# 16926108. - verso wall / shelf cupboard

#### **Short Description**

verso wall / shelf cupboard with 2 shelves WxDxH: 800x350x800mm

### **Additional Information**

| Product material      | Sheet steel                             |
|-----------------------|-----------------------------------------|
| Product surface       | Powder coated                           |
| Customs tariff number | 94032080                                |
| Width mm              | 800                                     |
| Depth mm              | 350                                     |
| Height mm             | 800                                     |
| Door type             | Plain                                   |
| Door height 1         | 725 mm                                  |
| Product images        | 1953/195313/verso_sm_16926108.19_01.jpg |