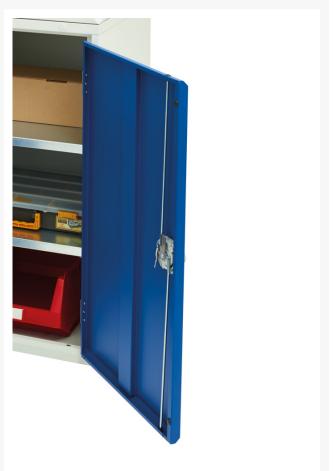

### **Additional Information**

| Product material      | Sheet steel                             |
|-----------------------|-----------------------------------------|
| Product surface       | Powder coated                           |
| Customs tariff number | 94032080                                |
| Width mm              | 800                                     |
| Depth mm              | 350                                     |
| Height mm             | 600                                     |
| Door type             | Plain                                   |
| Door height 1         | 525 mm                                  |
| Product images        | 1953/195314/verso_sm_16926102.19_01.jpg |