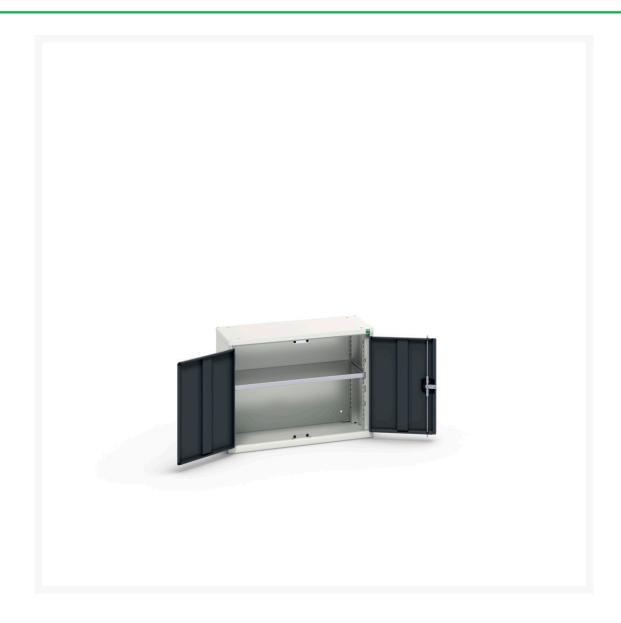

# 16926102. - verso wall / shelf cupboard

#### **Short Description**

verso wall / shelf cupboard with 1 shelf WxDxH: 800x350x600mm

### **Additional Information**

| Product material      | Sheet steel                             |
|-----------------------|-----------------------------------------|
| Product surface       | Powder coated                           |
| Customs tariff number | 94032080                                |
| Width mm              | 800                                     |
| Depth mm              | 350                                     |
| Height mm             | 600                                     |
| Door type             | Plain                                   |
| Door height 1         | 525 mm                                  |
| Product images        | 1953/195314/verso_sm_16926102.19_01.jpg |