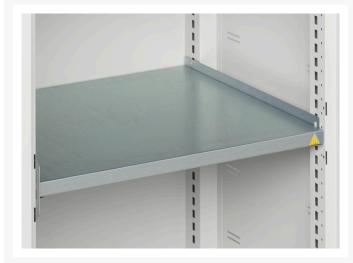

#### **Short Description**

verso wall / shelf cupboard with 1 shelf WxDxH: 800x350x600mm