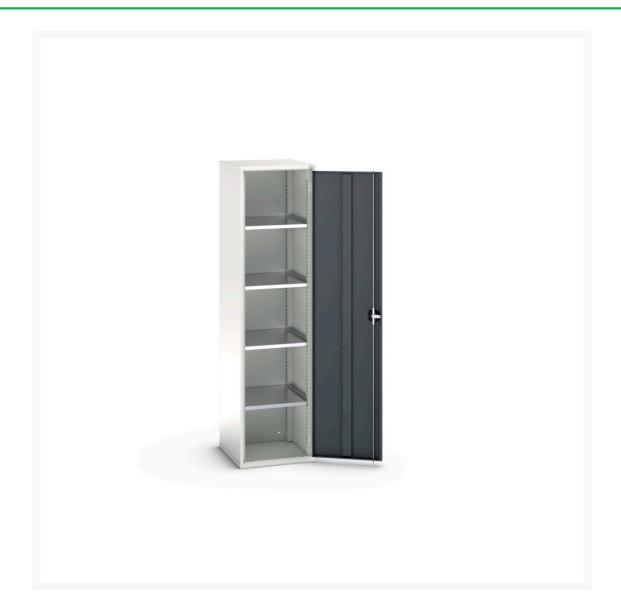

# 16926067. - verso shelf cupboard

#### **Short Description**

verso shelf cupboard with 4 shelves WxDxH: 525x550x2000mm

### **Additional Information**

| Product material      | Sheet steel                             |
|-----------------------|-----------------------------------------|
| Product surface       | Powder coated                           |
| Customs tariff number | 94032080                                |
| Width mm              | 525                                     |
| Depth mm              | 550                                     |
| Height mm             | 2000                                    |
| Door type             | Plain                                   |
| Door height 1         | 1925 mm                                 |
| Product images        | 1953/195323/verso_sm_16926067.19_01.jpg |