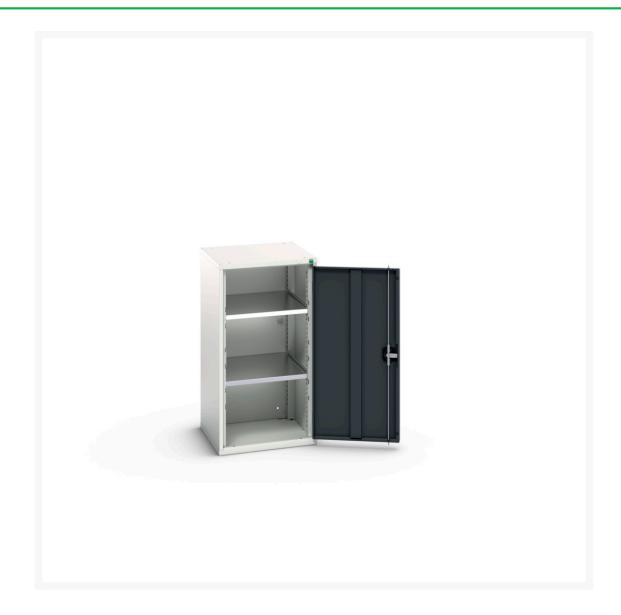

# 16926059. - verso shelf cupboard

#### **Short Description**

verso shelf cupboard with 2 shelves WxDxH: 525x550x1000mm

### **Additional Information**

| Product material      | Sheet steel                             |
|-----------------------|-----------------------------------------|
| Product surface       | Powder coated                           |
| Customs tariff number | 94032080                                |
| Width mm              | 525                                     |
| Depth mm              | 550                                     |
| Height mm             | 1000                                    |
| Door type             | Plain                                   |
| Door height 1         | 925 mm                                  |
| Product images        | 1953/195324/verso_sm_16926059.19_01.jpg |