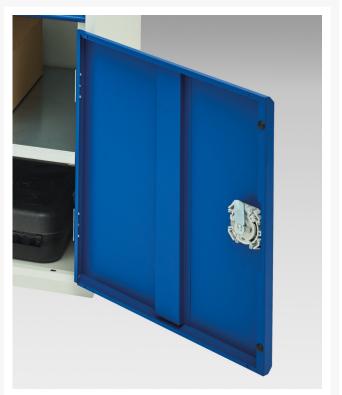

### **Additional Information**

| Product material      | Sheet steel                             |
|-----------------------|-----------------------------------------|
| Product surface       | Powder coated                           |
| Customs tariff number | 94032080                                |
| Width mm              | 525                                     |
| Depth mm              | 550                                     |
| Height mm             | 900                                     |
| Door type             | Plain                                   |
| Door height 1         | 825 mm                                  |
| Product images        | 1953/195325/verso_sm_16926047.19_01.jpg |

## **Product Options**

| Colour: | Light grey / Anthracite grey |
|---------|------------------------------|
|         | Light grey / Crimson red     |
|         | Light grey / Gentian blue    |
|         | Light grey / Light grey      |