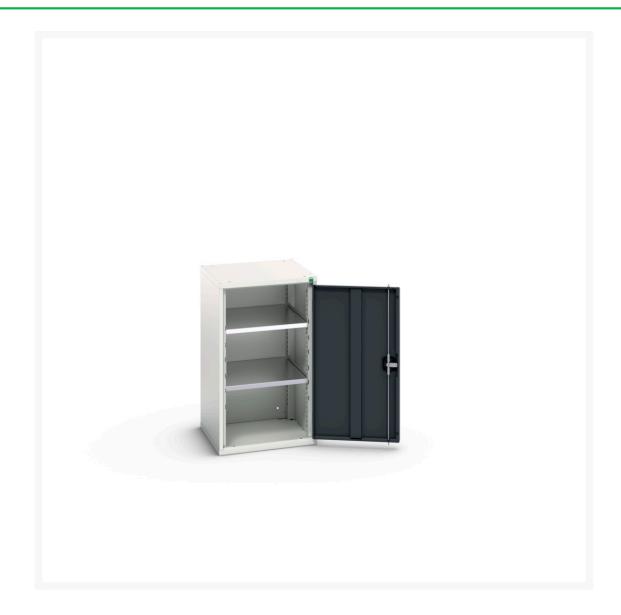

#### **Short Description**

verso shelf cupboard with 2 shelves WxDxH: 525x550x900mm

### **Additional Information**

| Product material      | Sheet steel                             |
|-----------------------|-----------------------------------------|
| Product surface       | Powder coated                           |
| Customs tariff number | 94032080                                |
| Width mm              | 525                                     |
| Depth mm              | 550                                     |
| Height mm             | 900                                     |
| Door type             | Plain                                   |
| Door height 1         | 825 mm                                  |
| Product images        | 1953/195325/verso_sm_16926047.19_01.jpg |