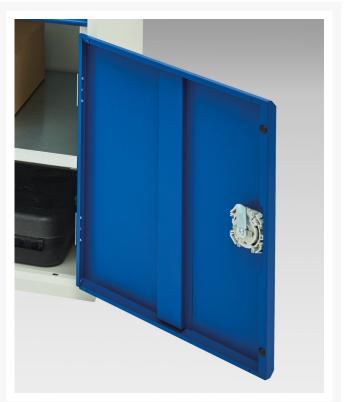

### **Additional Information**

| Product material      | Sheet steel                             |
|-----------------------|-----------------------------------------|
| Product surface       | Powder coated                           |
| Customs tariff number | 94032080                                |
| Width mm              | 525                                     |
| Depth mm              | 350                                     |
| Height mm             | 2000                                    |
| Door type             | Plain                                   |
| Door height 1         | 1925 mm                                 |
| Product images        | 1951/195169/verso_sm_16926019.19_01.jpg |

## **Product Options**

| Colour: | Light grey / Anthracite grey |
|---------|------------------------------|
|         | Light grey / Crimson red     |
|         | Light grey / Gentian blue    |
|         | Light grey / Light grey      |