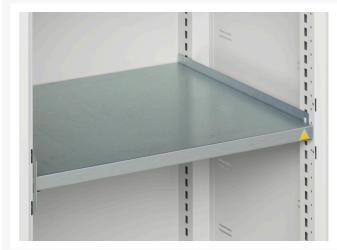

#### **Short Description**

verso shelf cupboard with 4 shelves WxDxH: 525x350x2000mm

### **Additional Information**

| Product material      | Sheet steel                             |
|-----------------------|-----------------------------------------|
| Product surface       | Powder coated                           |
| Customs tariff number | 94032080                                |
| Width mm              | 525                                     |
| Depth mm              | 350                                     |
| Height mm             | 2000                                    |
| Door type             | Plain                                   |
| Door height 1         | 1925 mm                                 |
| Product images        | 1951/195169/verso_sm_16926019.19_01.jpg |