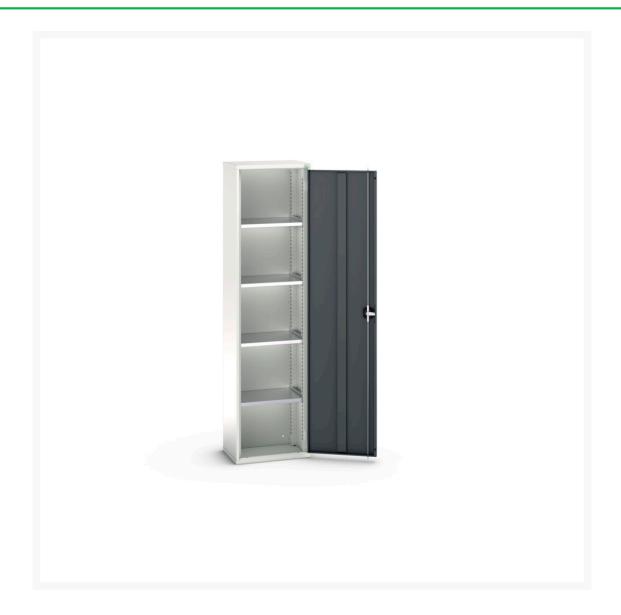

#### **Short Description**

verso shelf cupboard with 4 shelves WxDxH: 525x350x2000mm

### **Additional Information**

| Product material      | Sheet steel                             |
|-----------------------|-----------------------------------------|
| Product surface       | Powder coated                           |
| Customs tariff number | 94032080                                |
| Width mm              | 525                                     |
| Depth mm              | 350                                     |
| Height mm             | 2000                                    |
| Door type             | Plain                                   |
| Door height 1         | 1925 mm                                 |
| Product images        | 1951/195169/verso_sm_16926019.19_01.jpg |