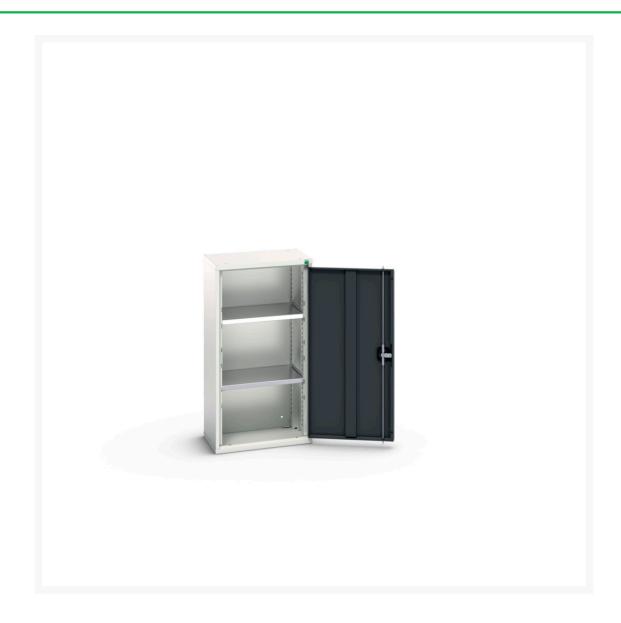

#### **Short Description**

verso wall cupboard with 2 shelves WxDxH: 525x350x1000mm

### **Additional Information**

| Product material      | Sheet steel                             |
|-----------------------|-----------------------------------------|
| Product surface       | Powder coated                           |
| Customs tariff number | 94032080                                |
| Width mm              | 525                                     |
| Depth mm              | 350                                     |
| Height mm             | 1000                                    |
| Door type             | Plain                                   |
| Door height 1         | 925 mm                                  |
| Product images        | 1951/195170/verso_sm_16926014.19_01.jpg |