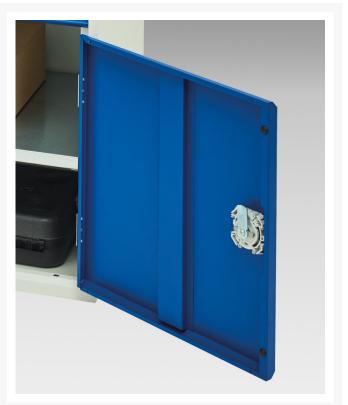

### **Additional Information**

| Product material      | Sheet steel                             |
|-----------------------|-----------------------------------------|
| Product surface       | Powder coated                           |
| Customs tariff number | 94032080                                |
| Width mm              | 525                                     |
| Depth mm              | 350                                     |
| Height mm             | 1000                                    |
| Door type             | Plain                                   |
| Door height 1         | 925 mm                                  |
| Product images        | 1951/195170/verso_sm_16926014.19_01.jpg |

## **Product Options**

| Colour: | Light grey / Anthracite grey |
|---------|------------------------------|
|         | Light grey / Crimson red     |
|         | Light grey / Gentian blue    |
|         | Light grey / Light grey      |