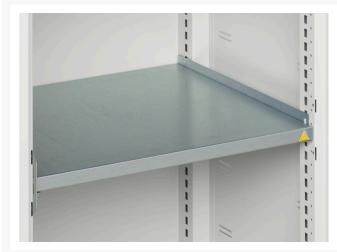

#### **Short Description**

verso wall cupboard with 2 shelves WxDxH: 525x350x1000mm