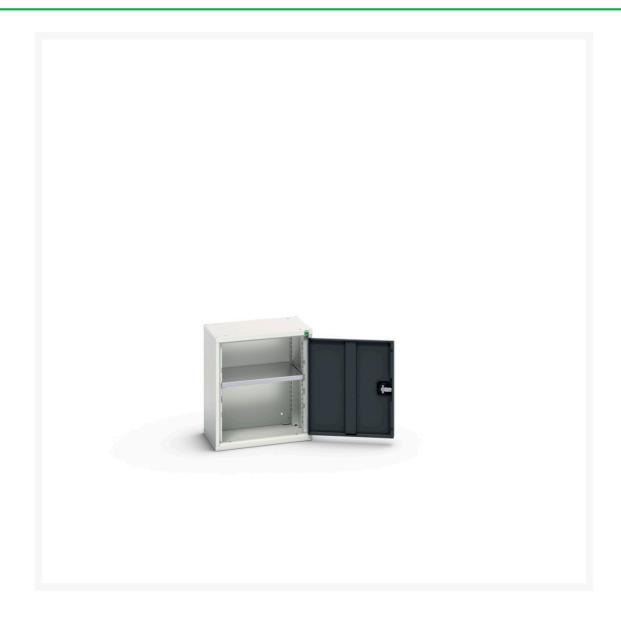

#### **Short Description**

verso wall cupboard with 1 shelf WxDxH: 525x350x600mm

### **Additional Information**

| Product material      | Sheet steel                             |
|-----------------------|-----------------------------------------|
| Product surface       | Powder coated                           |
| Customs tariff number | 94032080                                |
| Width mm              | 525                                     |
| Depth mm              | 350                                     |
| Height mm             | 600                                     |
| Door type             | Plain                                   |
| Door height 1         | 525 mm                                  |
| Product images        | 1951/195173/verso_sm_16926002.19_01.jpg |