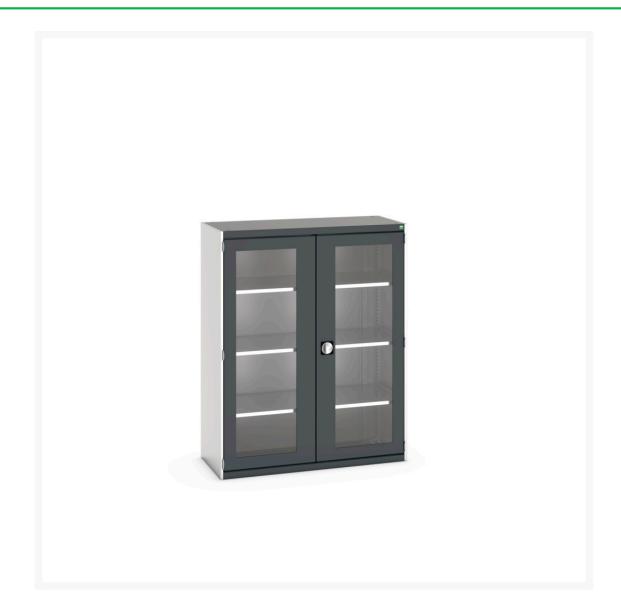

#### **Short Description**

cubio cupboard with window doors & 3 shelves WxDxH: 1300x525x1600mm

### **Additional Information**

| Product material      | Sheet steel                              |
|-----------------------|------------------------------------------|
| Product surface       | Powder coated                            |
| Customs tariff number | 94032080                                 |
| Width mm              | 1300                                     |
| Depth mm              | 525                                      |
| Height mm             | 1600                                     |
| Door type             | Window                                   |
| Product images        | 9438/94383/cubio_sm_40014057.19_01.jpg   |
| 1 Toduct Illiages     | 9430/94303/Cubio_siti_400/4037.13_01.jpg |