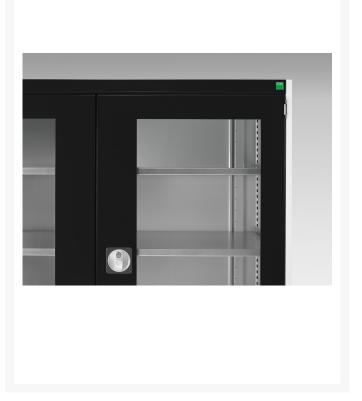

#### **Short Description**

cubio cupboard with window doors & 3 shelves WxDxH: 1300x525x1600mm

### **Additional Information**

| Product material      | Sheet steel                              |
|-----------------------|------------------------------------------|
| Product surface       | Powder coated                            |
| Customs tariff number | 94032080                                 |
| Width mm              | 1300                                     |
| Depth mm              | 525                                      |
| Height mm             | 1600                                     |
| Door type             | Window                                   |
| Product images        | 9438/94383/cubio_sm_40014057.19_01.jpg   |
| 1 Toduct Illiages     | 9430/94303/Cubio_siti_400/4037.13_01.jpg |