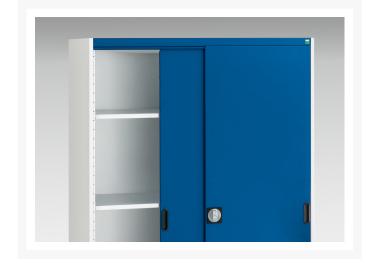

#### **Short Description**

cubio cupboard with sliding doors & 3 shelves WxDxH: 1050x525x1600mm

## **Product Options**

| Colour: | Anthracite grey / Anthracite grey |
|---------|-----------------------------------|
|         | Light grey / Anthracite grey      |
|         | Light grey / Crimson red          |
|         | Light grey / Gentian blue         |
|         | Light grey / Light grey           |