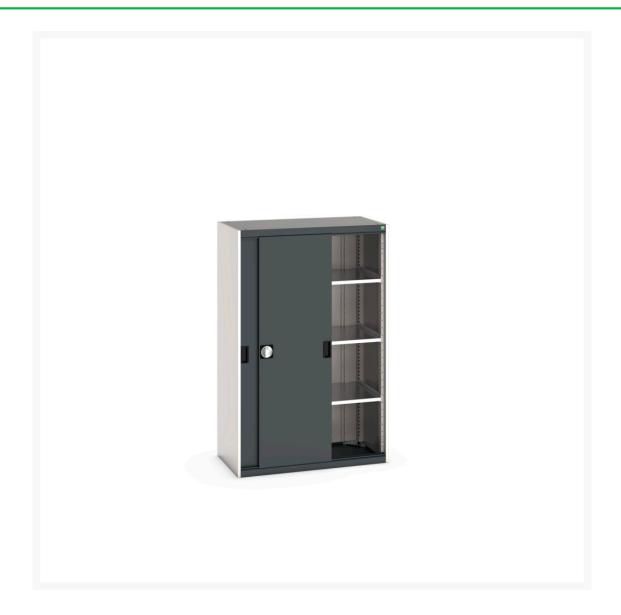

#### **Short Description**

cubio cupboard with sliding doors & 3 shelves WxDxH: 1050x525x1600mm

### **Additional Information**

| Product material      | Sheet steel                            |
|-----------------------|----------------------------------------|
| Product surface       | Powder coated                          |
| Customs tariff number | 94032080                               |
| Width mm              | 1050                                   |
| Depth mm              | 525                                    |
| Height mm             | 1600                                   |
| Door type             | Sliding                                |
| Product images        | 9386/93866/cubio_sm_40013072.19_02.jpg |