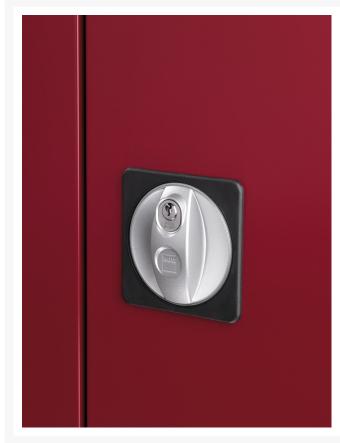

#### **Short Description**

cubio cupboard with perfo doors, double reel WxDxH: 1050x650x800mm