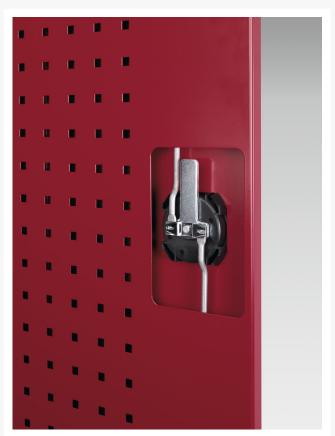

#### **Short Description**

cubio cupboard with perfo doors, double reel WxDxH: 1050x650x800mm