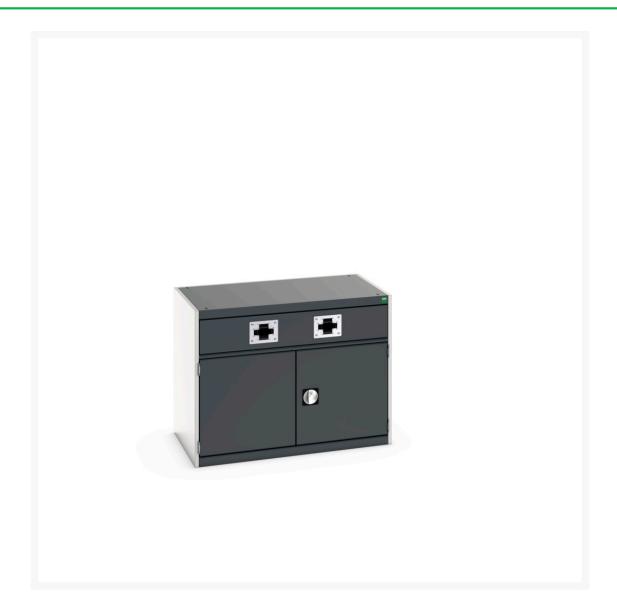

#### **Short Description**

cubio cupboard with perfo doors, double reel WxDxH: 1050x650x800mm