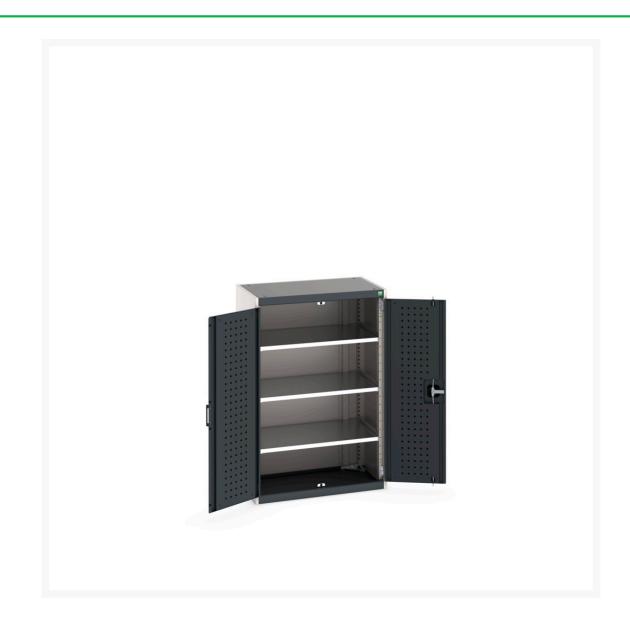

#### **Short Description**

cubio cupboard with perfo doors & 3 shelves WxDxH: 800x525x1200mm

### **Additional Information**

| Product material      | Sheet steel                            |
|-----------------------|----------------------------------------|
| Product surface       | Powder coated                          |
| Customs tariff number | 94032080                               |
| Width mm              | 800                                    |
| Depth mm              | 525                                    |
| Height mm             | 1200                                   |
| Door type             | Perfo                                  |
| Product images        | 9325/93250/cubio_sm_40012079.19_02.jpg |