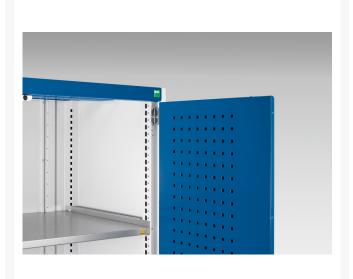

#### **Short Description**

cubio cupboard with perfo doors & 3 shelves WxDxH: 800x525x1200mm

### **Additional Information**

| Product material      | Sheet steel                            |
|-----------------------|----------------------------------------|
| Product surface       | Powder coated                          |
| Customs tariff number | 94032080                               |
| Width mm              | 800                                    |
| Depth mm              | 525                                    |
| Height mm             | 1200                                   |
| Door type             | Perfo                                  |
| Product images        | 9325/93250/cubio_sm_40012079.19_02.jpg |