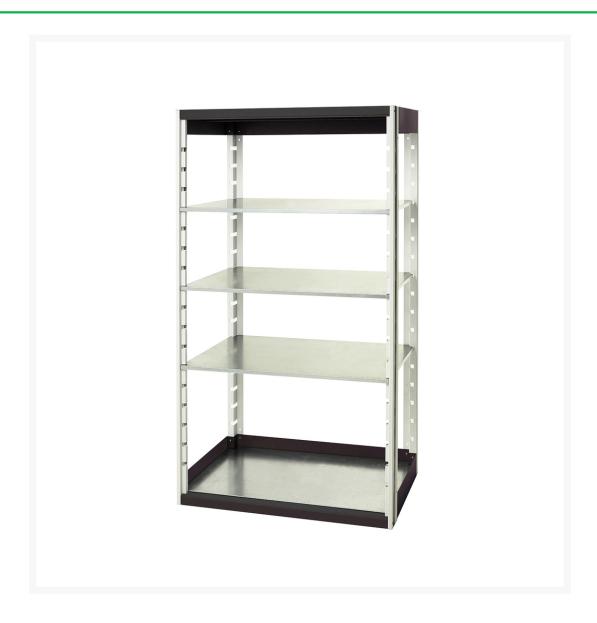

#### **Short Description**

cubio shelving bay with 4 shelves WxDxH: 1050x650x2000mm

### **Additional Information**

| Product material      | Sheet steel                 |
|-----------------------|-----------------------------|
| Product surface       | Powder coated               |
| Customs tariff number | 94032080                    |
| Width mm              | 1050                        |
| Depth mm              | 650                         |
| Height mm             | 2000                        |
| Product images        | 1550/155051/46001008.19.jpg |