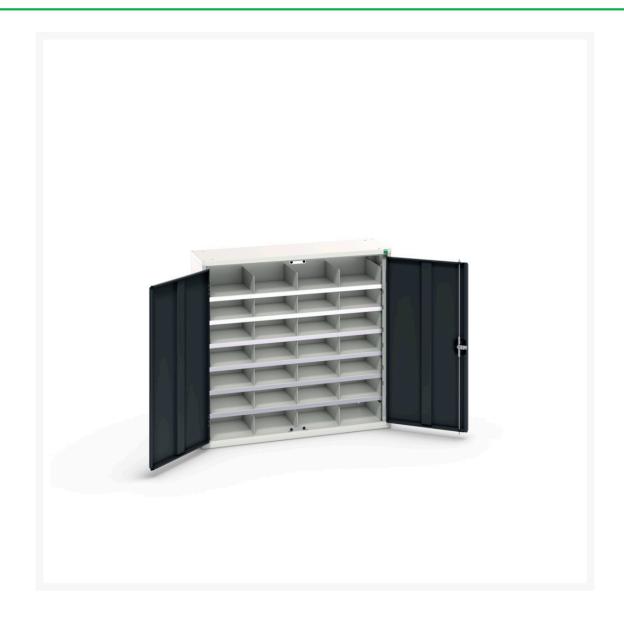

#### **Short Description**

verso compartment cupboard with 28 compartments WxDxH: 1050x350x1000mm

### **Additional Information**

| Product material      | Sheet steel                             |
|-----------------------|-----------------------------------------|
| Product surface       | Powder coated                           |
| Customs tariff number | 94032080                                |
| Width mm              | 1050                                    |
| Depth mm              | 350                                     |
| Height mm             | 1000                                    |
| Door type             | Plain                                   |
| Door height 1         | 925 mm                                  |
| Product images        | 1952/195264/verso_sm_16926502.19_01.jpg |