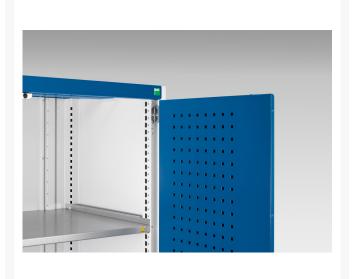

#### **Short Description**

cubio cupboard with perfo doors WxDxH: 525x525x1000mm

### **Additional Information**

| Product material She      | eet steel                            |
|---------------------------|--------------------------------------|
| Product surface Por       | owder coated                         |
| Customs tariff number 940 | 032080                               |
| Width mm 52               | 5                                    |
| Depth mm 52               | 5                                    |
| Height mm 100             | 00                                   |
| Door type Per             | rfo                                  |
| Door height 1 825         | 5 mm                                 |
| Product images 93         | 50/93509/cubio_sm_40010098.19_02.jpg |
|                           |                                      |