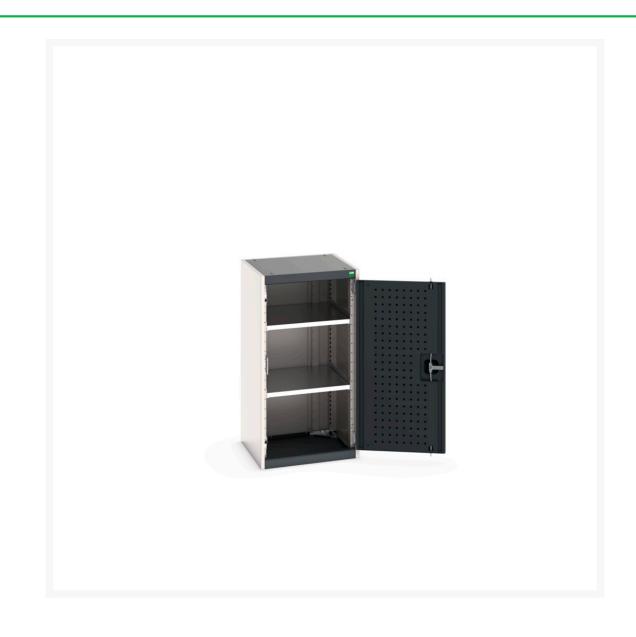

#### **Short Description**

cubio cupboard with perfo doors WxDxH: 525x525x1000mm

### **Additional Information**

| Product material She      | eet steel                            |
|---------------------------|--------------------------------------|
| Product surface Por       | owder coated                         |
| Customs tariff number 940 | 032080                               |
| Width mm 52               | 5                                    |
| Depth mm 52               | 5                                    |
| Height mm 100             | 00                                   |
| Door type Per             | rfo                                  |
| Door height 1 825         | 5 mm                                 |
| Product images 93         | 50/93509/cubio_sm_40010098.19_02.jpg |
|                           |                                      |