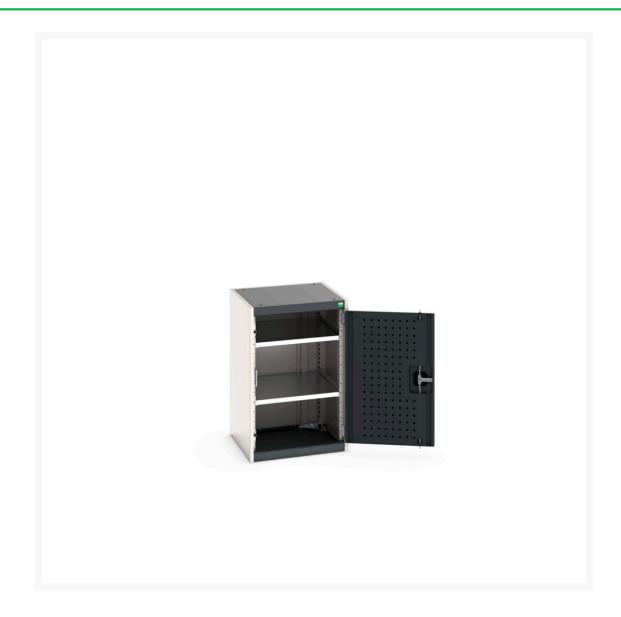

#### **Short Description**

cubio cupboard with perfo doors WxDxH: 525x525x800mm

### **Additional Information**

| Product material      | Sheet steel                            |
|-----------------------|----------------------------------------|
| Product surface       | Powder coated                          |
| Customs tariff number | 94032080                               |
| Width mm              | 525                                    |
| Depth mm              | 525                                    |
| Height mm             | 800                                    |
| Door type             | Perfo                                  |
| Product images        | 9419/94196/cubio_sm_40010097.19_02.jpg |