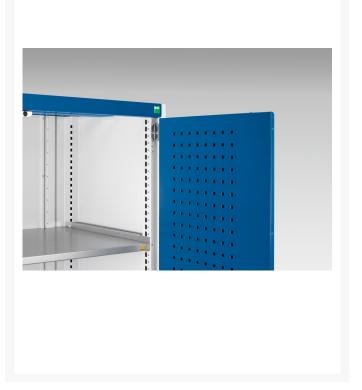

#### **Short Description**

cubio cupboard with perfo doors WxDxH: 525x525x800mm

### **Additional Information**

| Product material      | Sheet steel                            |
|-----------------------|----------------------------------------|
| Product surface       | Powder coated                          |
| Customs tariff number | 94032080                               |
| Width mm              | 525                                    |
| Depth mm              | 525                                    |
| Height mm             | 800                                    |
| Door type             | Perfo                                  |
| Product images        | 9419/94196/cubio_sm_40010097.19_02.jpg |