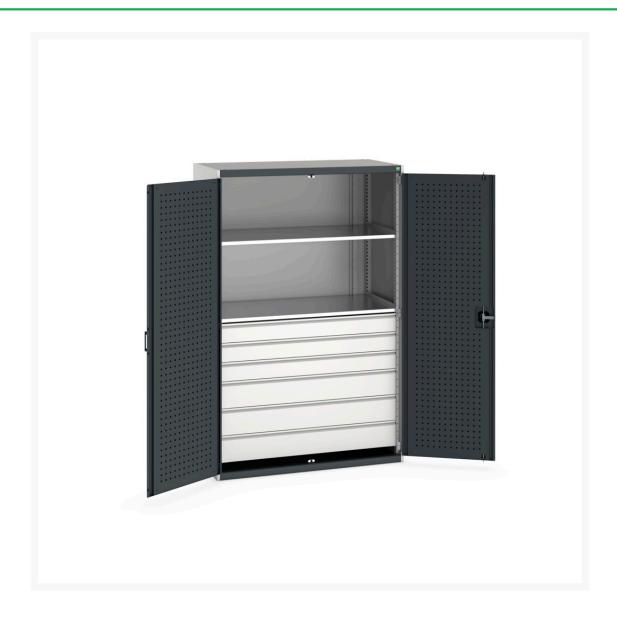

#### **Short Description**

cubio cupboard with perfo doors, 2 shelves, 6 drawers WxDxH: 1300x650x2000mm

### **Additional Information**

| Product material             | Sheet steel                            |
|------------------------------|----------------------------------------|
| Product surface              | Powder coated                          |
| Customs tariff number        | 94032080                               |
| Width mm                     | 1300                                   |
| Depth mm                     | 650                                    |
| Height mm                    | 2000                                   |
| Drawer height 1              | 125 mm                                 |
| Drawer 1 Internal Dimensions | mm x mm x mm                           |
| Drawer height 2              | 125 mm                                 |
| Drawer 2 Internal Dimensions | mm x mm x mm                           |
| Drawer height 3              | 125 mm                                 |
| Drawer 3 Internal Dimensions | mm x mm x mm                           |
| Drawer height 4              | 175 mm                                 |
| Drawer 4 Internal Dimensions | mm x mm x mm                           |
| Drawer height 5              | 175 mm                                 |
| Drawer 5 Internal Dimensions | mm x mm x mm                           |
| Drawer height 6              | 175 mm                                 |
| Drawer 6 Internal Dimensions | mm x mm x mm                           |
| Door type                    | Perfo                                  |
| Door height 1                | 1925 mm                                |
| Product images               | 9380/93806/cubio_sm_40022141.19_02.jpg |
|                              |                                        |