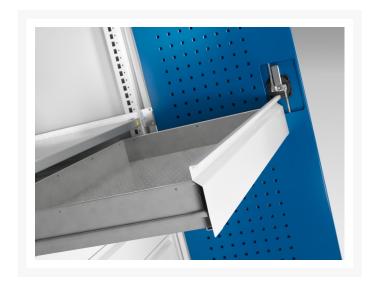

#### **Short Description**

cubio cupboard with perfo doors, 2 shelves, 6 drawers WxDxH: 1300x650x2000mm

### **Additional Information**

| Product material             | Sheet steel                            |
|------------------------------|----------------------------------------|
| Product surface              | Powder coated                          |
| Customs tariff number        | 94032080                               |
| Width mm                     | 1300                                   |
| Depth mm                     | 650                                    |
| Height mm                    | 2000                                   |
| Drawer height 1              | 125 mm                                 |
| Drawer 1 Internal Dimensions | mm x mm x mm                           |
| Drawer height 2              | 125 mm                                 |
| Drawer 2 Internal Dimensions | mm x mm x mm                           |
| Drawer height 3              | 125 mm                                 |
| Drawer 3 Internal Dimensions | mm x mm x mm                           |
| Drawer height 4              | 175 mm                                 |
| Drawer 4 Internal Dimensions | mm x mm x mm                           |
| Drawer height 5              | 175 mm                                 |
| Drawer 5 Internal Dimensions | mm x mm x mm                           |
| Drawer height 6              | 175 mm                                 |
| Drawer 6 Internal Dimensions | mm x mm x mm                           |
| Door type                    | Perfo                                  |
| Door height 1                | 1925 mm                                |
| Product images               | 9380/93806/cubio_sm_40022141.19_02.jpg |
|                              |                                        |