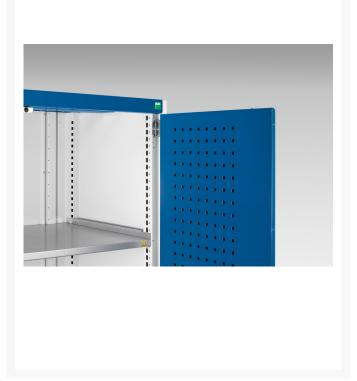

#### **Short Description**

cubio cupboard with perfo doors, 2 shelves, 6 drawers WxDxH: 1300x650x2000mm

### **Additional Information**

| Product material             | Sheet steel                            |
|------------------------------|----------------------------------------|
| Product surface              | Powder coated                          |
| Customs tariff number        | 94032080                               |
| Width mm                     | 1300                                   |
| Depth mm                     | 650                                    |
| Height mm                    | 2000                                   |
| Drawer height 1              | 125 mm                                 |
| Drawer 1 Internal Dimensions | mm x mm x mm                           |
| Drawer height 2              | 125 mm                                 |
| Drawer 2 Internal Dimensions | mm x mm x mm                           |
| Drawer height 3              | 125 mm                                 |
| Drawer 3 Internal Dimensions | mm x mm x mm                           |
| Drawer height 4              | 175 mm                                 |
| Drawer 4 Internal Dimensions | mm x mm x mm                           |
| Drawer height 5              | 175 mm                                 |
| Drawer 5 Internal Dimensions | mm x mm x mm                           |
| Drawer height 6              | 175 mm                                 |
| Drawer 6 Internal Dimensions | mm x mm x mm                           |
| Door type                    | Perfo                                  |
| Door height 1                | 1925 mm                                |
| Product images               | 9380/93806/cubio_sm_40022141.19_02.jpg |
|                              |                                        |