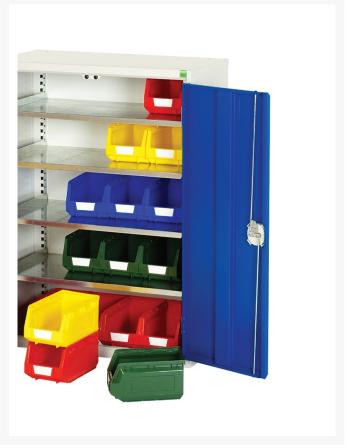

#### **Short Description**

verso bin cupboard with 4 shelves, 20 bins WxDxH: 800x350x1000mm

### **Additional Information**

| Product material      | Sheet steel                 |
|-----------------------|-----------------------------|
| Product surface       | Powder coated               |
| Customs tariff number | 94032080                    |
| Width mm              | 800                         |
| Depth mm              | 350                         |
| Height mm             | 1000                        |
| Door type             | Plain                       |
| Door height 1         | 925 mm                      |
| Product images        | 2957/295755/16926400.19.jpg |