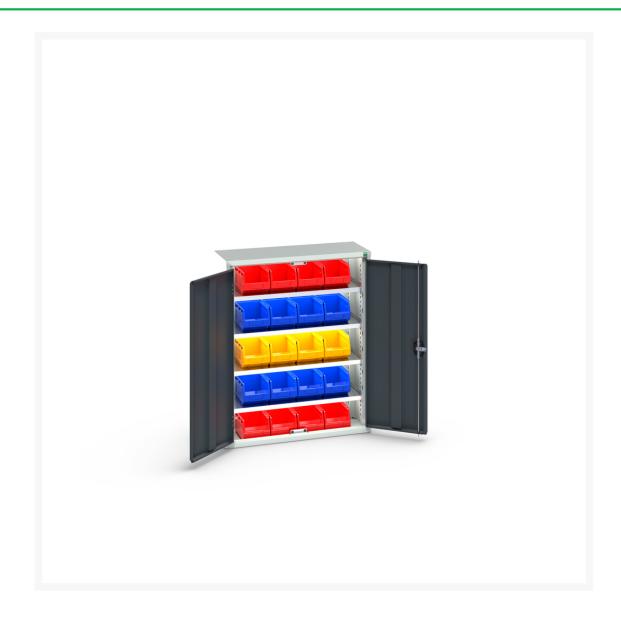

# 16926400. - verso bin cupboard

#### **Short Description**

verso bin cupboard with 4 shelves, 20 bins WxDxH: 800x350x1000mm

### **Additional Information**

| Product material      | Sheet steel                 |
|-----------------------|-----------------------------|
| Product surface       | Powder coated               |
| Customs tariff number | 94032080                    |
| Width mm              | 800                         |
| Depth mm              | 350                         |
| Height mm             | 1000                        |
| Door type             | Plain                       |
| Door height 1         | 925 mm                      |
| Product images        | 2957/295755/16926400.19.jpg |