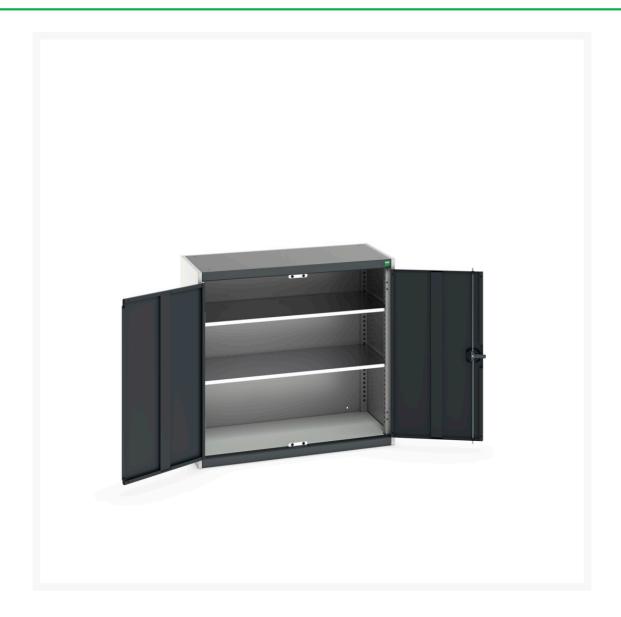

#### **Short Description**

cubio SD cupboard with 2 shelves WxDxH: 1050x525x1000mm

### **Additional Information**

| Building and dell     | Characteristics                        |
|-----------------------|----------------------------------------|
| Product material      | Sheet steel                            |
| Product surface       | Powder coated                          |
| Customs tariff number | 94032080                               |
| Width mm              | 1050                                   |
| Depth mm              | 525                                    |
| Height mm             | 1000                                   |
| Door type             | Plain                                  |
| Product images        | 9338/93388/cubio_sm_40031027.19_02.jpg |