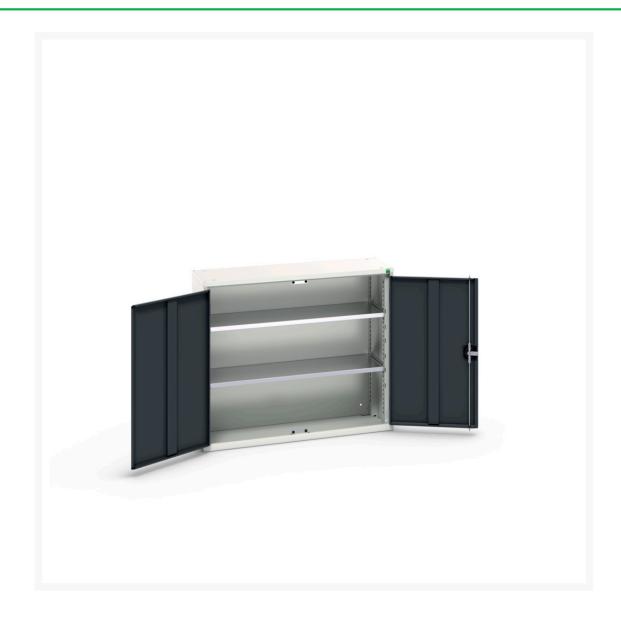

#### **Short Description**

verso wall / shelf cupboard with 2 shelves WxDxH: 1050x350x900mm

### **Additional Information**

| Product material      | Sheet steel                             |
|-----------------------|-----------------------------------------|
| Product surface       | Powder coated                           |
| Customs tariff number | 94032080                                |
| Width mm              | 1050                                    |
| Depth mm              | 350                                     |
| Height mm             | 900                                     |
| Door type             | Plain                                   |
| Door height 1         | 825 mm                                  |
| Product images        | 1953/195303/verso_sm_16926211.19_01.jpg |