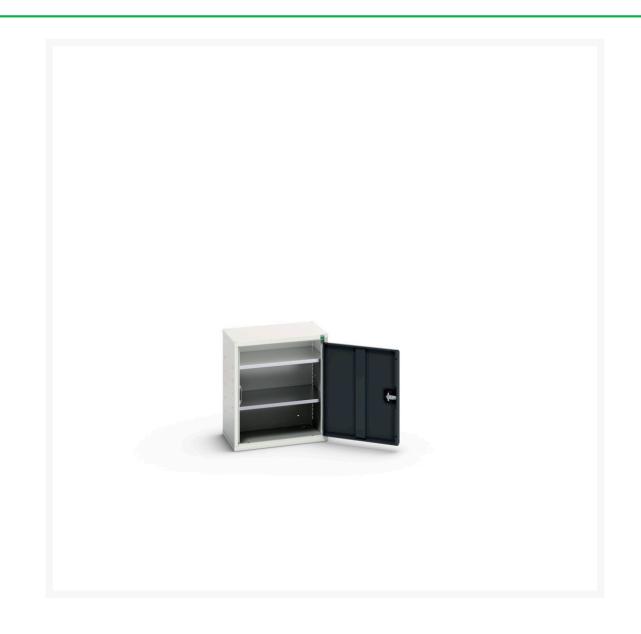

#### **Short Description**

verso economy cupboard with 2 shelves WxDxH: 525x350x600mm

#### **Product Images**