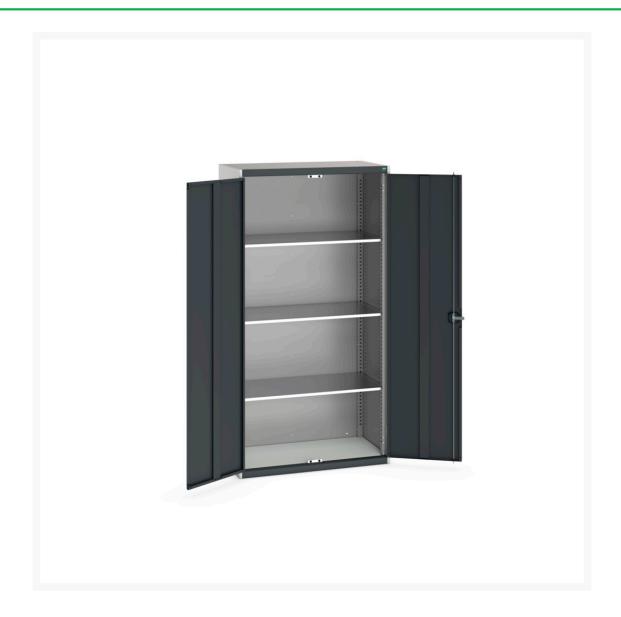

# 40031030. - cubio SD cupboard

#### **Short Description**

cubio SD cupboard with 3 shelves WxDxH: 1050x525x2000mm

### **Additional Information**

| Product material      | Sheet steel                            |
|-----------------------|----------------------------------------|
| Product surface       | Powder coated                          |
| Customs tariff number | 94032080                               |
| Width mm              | 1050                                   |
| Depth mm              | 525                                    |
| Height mm             | 2000                                   |
| Door type             | Plain                                  |
| Product images        | 9414/94149/cubio_sm_40031030.19_02.jpg |