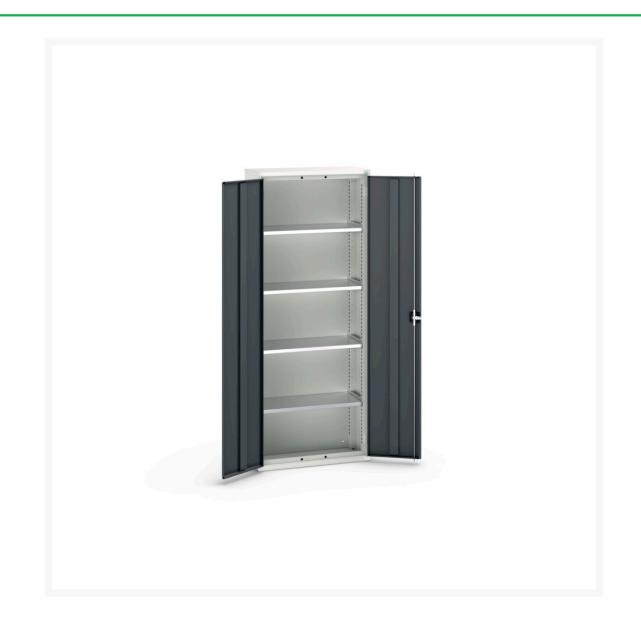

# 16926119. - verso shelf cupboard

#### **Short Description**

verso shelf cupboard with 4 shelves WxDxH: 800x350x2000mm

### **Additional Information**

| Product material      | Sheet steel                             |
|-----------------------|-----------------------------------------|
| Product surface       | Powder coated                           |
| Customs tariff number | 94032080                                |
| Width mm              | 800                                     |
| Depth mm              | 350                                     |
| Height mm             | 2000                                    |
| Door type             | Plain                                   |
| Door height 1         | 1925 mm                                 |
| Product images        | 1953/195310/verso_sm_16926119.19_01.jpg |