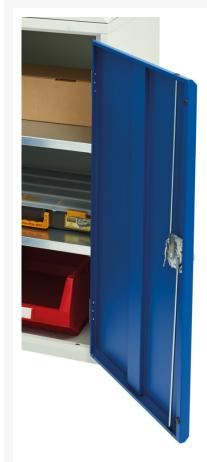

#### **Short Description**

verso shelf cupboard with 4 shelves WxDxH: 800x350x2000mm

## **Product Options**

| Colour: | Light grey / Anthracite grey |
|---------|------------------------------|
|         | Light grey / Crimson red     |
|         | Light grey / Gentian blue    |
|         | Light grey / Light grey      |