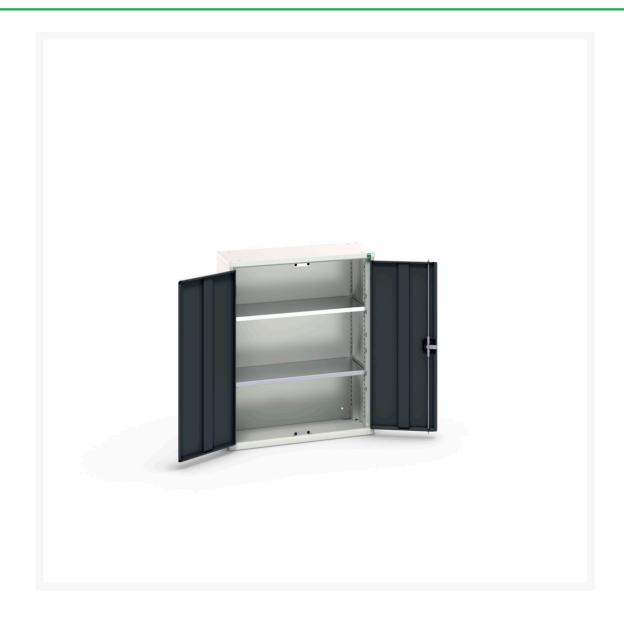

# 16926114. - verso wall / shelf cupboard

#### **Short Description**

verso wall / shelf cupboard with 2 shelves WxDxH: 800x350x1000mm

### **Additional Information**

| Product material      | Sheet steel                             |
|-----------------------|-----------------------------------------|
| Product surface       | Powder coated                           |
| Customs tariff number | 94032080                                |
| Width mm              | 800                                     |
| Depth mm              | 350                                     |
| Height mm             | 1000                                    |
| Door type             | Plain                                   |
| Door height 1         | 925 mm                                  |
| Product images        | 1953/195311/verso_sm_16926114.19_01.jpg |