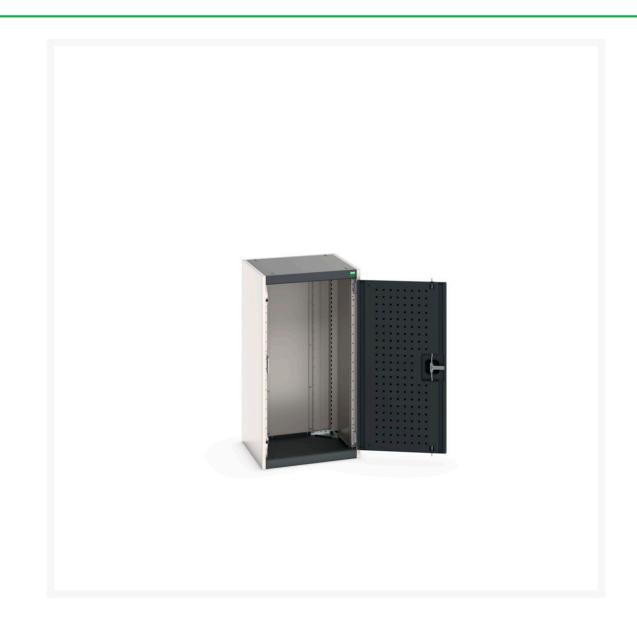

#### **Short Description**

cubio cupboard with perfo doors WxDxH: 525x525x1000mm

### **Additional Information**

| Product material      | Sheet steel                            |
|-----------------------|----------------------------------------|
| Product surface       | Powder coated                          |
| Customs tariff number | 94032080                               |
| Width mm              | 525                                    |
| Depth mm              | 525                                    |
| Height mm             | 1000                                   |
| Door type             | Perfo                                  |
| Product images        | 9423/94234/cubio_sm_40010067.19_02.jpg |