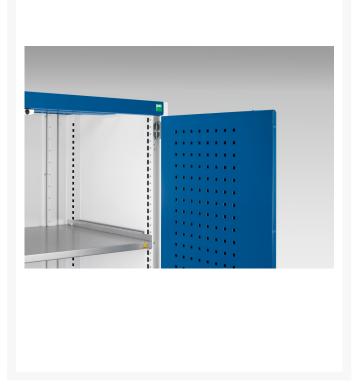

#### **Short Description**

cubio cupboard with perfo doors WxDxH: 525x525x1200mm

### **Product Images**