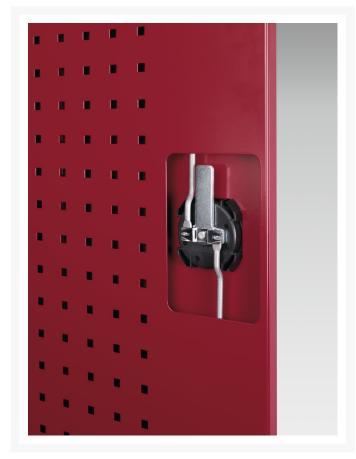

### **Additional Information**

| Product material      | Sheet steel                            |
|-----------------------|----------------------------------------|
| Product surface       | Powder coated                          |
| Customs tariff number | 94032080                               |
| Width mm              | 525                                    |
| Depth mm              | 525                                    |
| Height mm             | 1200                                   |
| Door type             | Perfo                                  |
| Product images        | 9360/93606/cubio_sm_40010069.19_02.jpg |