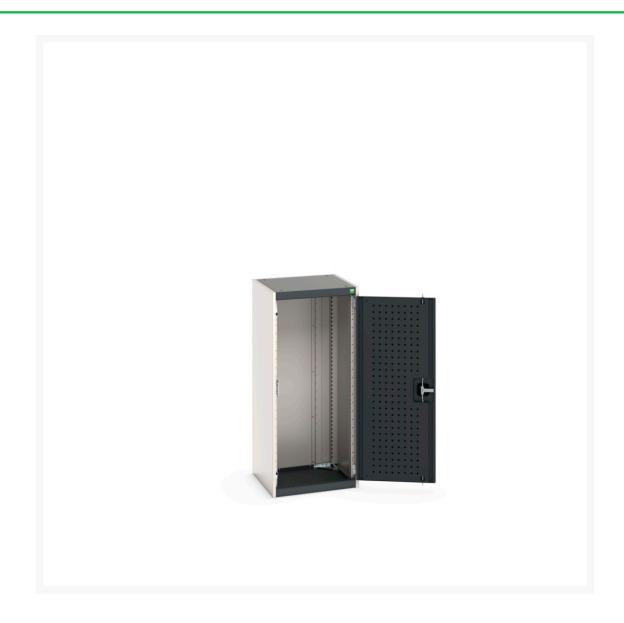

#### **Short Description**

cubio cupboard with perfo doors WxDxH: 525x525x1200mm

### **Additional Information**

| Product material      | Sheet steel                            |
|-----------------------|----------------------------------------|
| Product surface       | Powder coated                          |
| Customs tariff number | 94032080                               |
| Width mm              | 525                                    |
| Depth mm              | 525                                    |
| Height mm             | 1200                                   |
| Door type             | Perfo                                  |
| Product images        | 9360/93606/cubio_sm_40010069.19_02.jpg |