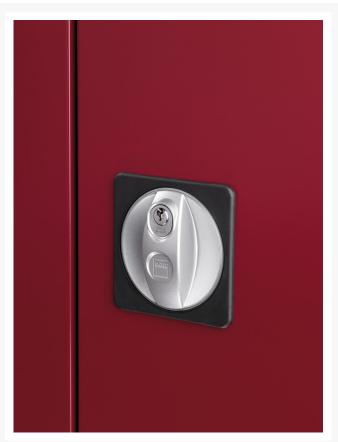

### **Additional Information**

| Product material      | Sheet steel                            |
|-----------------------|----------------------------------------|
| Product surface       | Powder coated                          |
| Customs tariff number | 94032080                               |
| Width mm              | 525                                    |
| Depth mm              | 525                                    |
| Height mm             | 1200                                   |
| Door type             | Perfo                                  |
| Product images        | 9360/93606/cubio_sm_40010069.19_02.jpg |