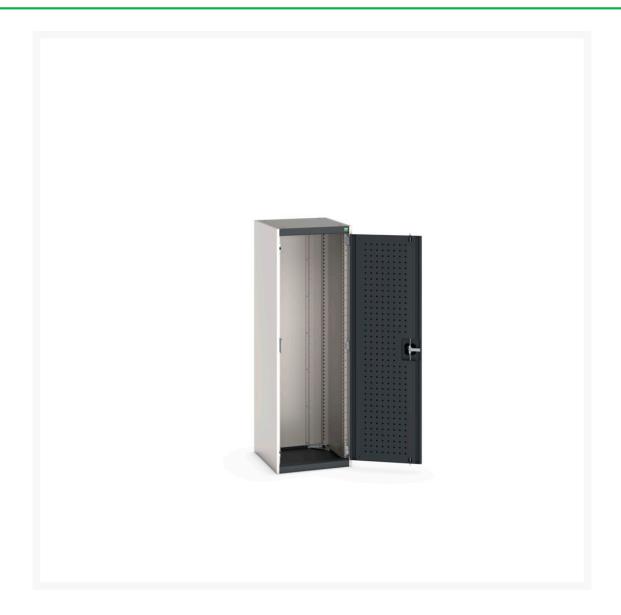

#### **Short Description**

cubio cupboard with perfo doors WxDxH: 525x525x1600mm

### **Additional Information**

| Product material      | Sheet steel                            |
|-----------------------|----------------------------------------|
| Product material      | Sileet Steel                           |
| Product surface       | Powder coated                          |
| Customs tariff number | 94032080                               |
| Width mm              | 525                                    |
| Depth mm              | 525                                    |
| Height mm             | 1600                                   |
| Door type             | Perfo                                  |
| Product images        | 9366/93661/cubio_sm_40010071.19_02.jpg |