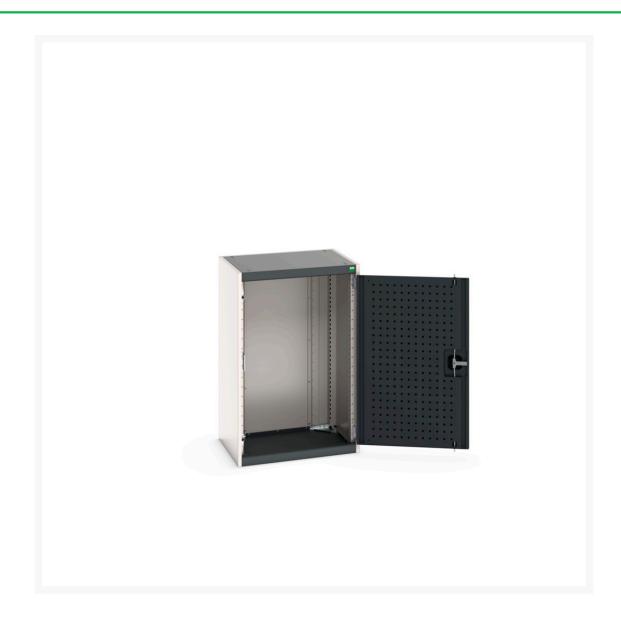

#### **Short Description**

cubio cupboard with perfo doors WxDxH: 525x525x1000mm

### **Additional Information**

| Product material      | Sheet steel                            |
|-----------------------|----------------------------------------|
| Product surface       | Powder coated                          |
| Customs tariff number | 94032080                               |
| Width mm              | 650                                    |
| Depth mm              | 525                                    |
| Height mm             | 1000                                   |
| Door type             | Perfo                                  |
| Product images        | 9403/94031/cubio_sm_40011013.19_02.jpg |