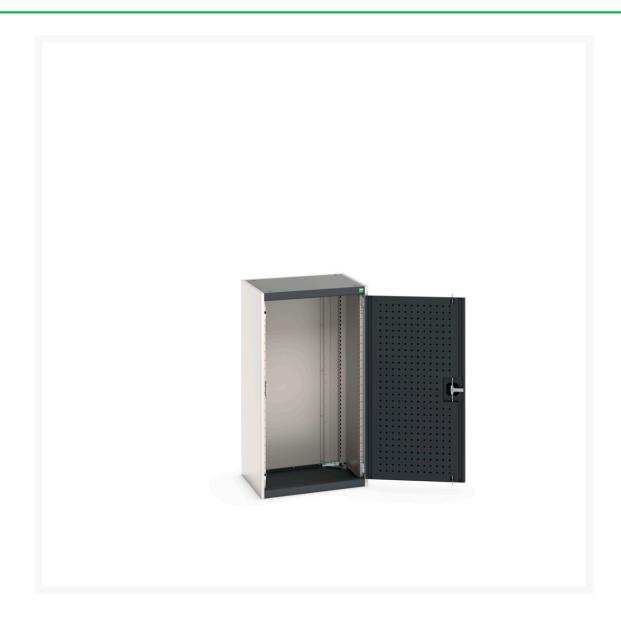

#### **Short Description**

cubio cupboard with perfo doors WxDxH: 650x525x1200mm

### **Additional Information**

| Product material      | Sheet steel                            |
|-----------------------|----------------------------------------|
| Product surface       | Powder coated                          |
| Customs tariff number | 94032080                               |
| Width mm              | 650                                    |
| Depth mm              | 525                                    |
| Height mm             | 1200                                   |
| Door type             | Perfo                                  |
| Product images        | 9321/93215/cubio_sm_40011015.19_02.jpg |