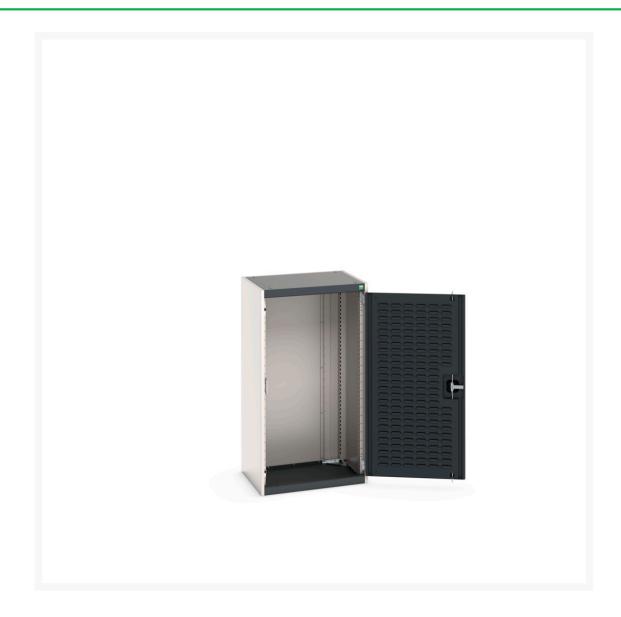

#### **Short Description**

cubio cupboard with louvre doors WxDxH: 650x525x1200mm