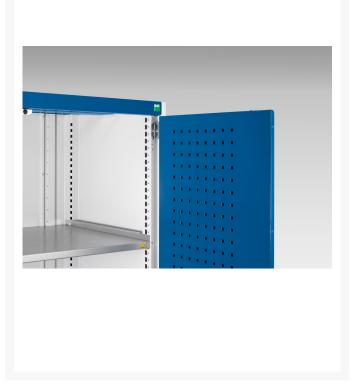

#### **Short Description**

cubio cupboard with perfo doors WxDxH: 650x525x1600mm

### **Product Images**