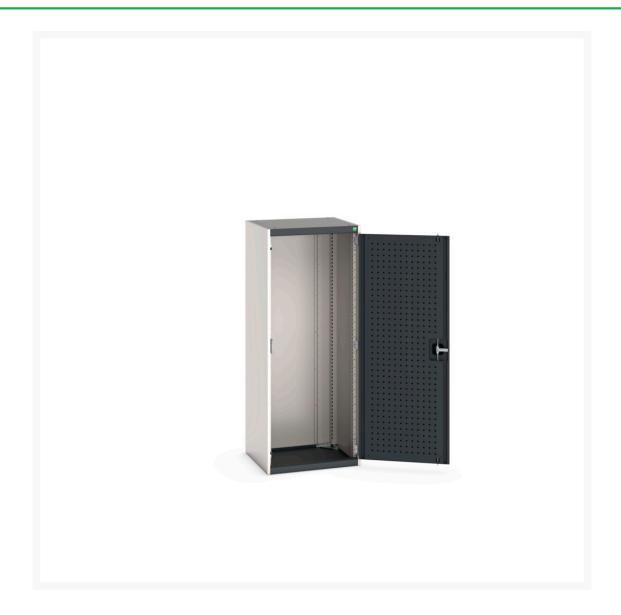

#### **Short Description**

cubio cupboard with perfo doors WxDxH: 650x525x1600mm

### **Product Images**