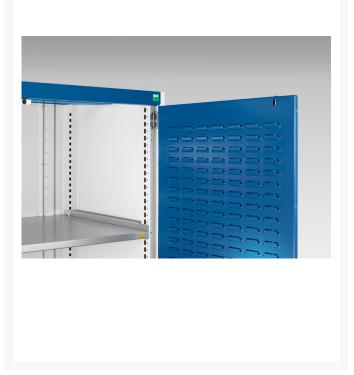

#### **Short Description**

cubio cupboard with louvre doors WxDxH: 650x525x2000mm

### **Additional Information**

| Product material      | Sheet steel                            |
|-----------------------|----------------------------------------|
| Product surface       | Powder coated                          |
| Customs tariff number | 94032080                               |
| Width mm              | 650                                    |
| Depth mm              | 525                                    |
| Height mm             | 2000                                   |
| Door type             | Louvre                                 |
| Door height 1         | 1900 mm                                |
| Product images        | 9421/94219/cubio_sm_40011020.19_02.jpg |