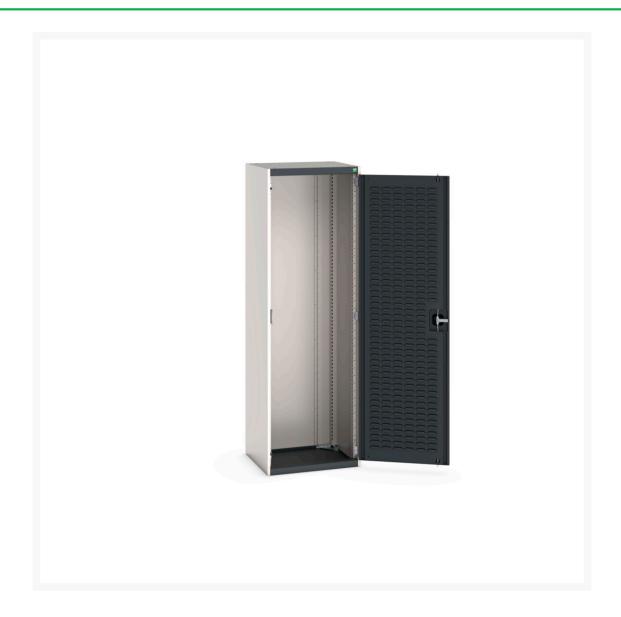

#### **Short Description**

cubio cupboard with louvre doors WxDxH: 650x525x2000mm

### **Additional Information**

| Product material      | Sheet steel                            |
|-----------------------|----------------------------------------|
| Product surface       | Powder coated                          |
| Customs tariff number | 94032080                               |
| Width mm              | 650                                    |
| Depth mm              | 525                                    |
| Height mm             | 2000                                   |
| Door type             | Louvre                                 |
| Door height 1         | 1900 mm                                |
| Product images        | 9421/94219/cubio_sm_40011020.19_02.jpg |